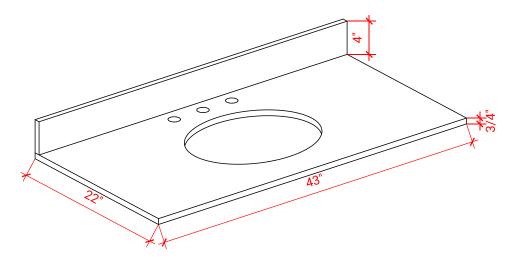

# **OVERALL DIMENSIONS**

43" W x 22" D x 0.75" H

#### THREE DIMENSIONAL COUNTERTOP VIEW