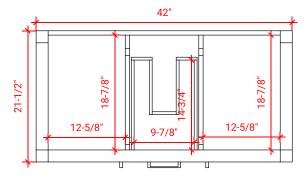

# **R043S**



# **BASE CABINET DIMENSIONS**

42" W x 21.5" D x 34.5" H

# **FEATURES**

- Solid wood frame & plywood panels
- Dovetail drawers and joints
- Soft closing doors & drawers

# HARDWARE FINISHES



# **AVAILABLE COLORS**



#### FRONT VIEW



#### PLAN VIEW



# SIDE VIEW









# **OVERALL DIMENSIONS**

43" W x 22" D x 0.75" H

# **COUNTERTOP OPTIONS**



Carrara Marble CW2-043S-OVL-CT

# **FEATURES**

- Solid countertop with mitered edges & seams
- Undermount white oval sink
- Pre-drilled for 8" widespread faucet

#### **INCLUDED**

- Countertop
- Matching Backsplash
- Sink

#### COUNTERTOP PLAN VIEW

# 13-1/4" 13-1/4" 21-1/2"

#### **EDGE SIDE VIEW**



#### THREE DIMENSIONAL COUNTERTOP VIEW