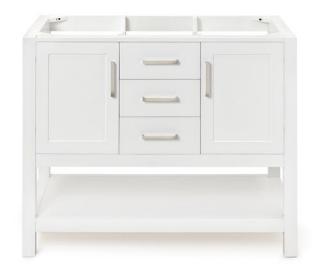

# **R043S**

# **BASE CABINET DIMENSIONS**

42" W x 21.5" D x 34.5" H

# **FEATURES**

- Solid wood frame & plywood panels
- Dovetail drawers and joints
- Soft closing doors & drawers