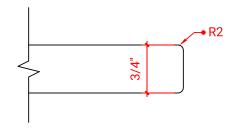

# **R043S**



# **BASE CABINET DIMENSIONS**

42" W x 21.5" D x 34.5" H

# **FEATURES**

- Solid wood frame & plywood panels
- Dovetail drawers and joints
- Soft closing doors & drawers

# HARDWARE FINISHES



# **AVAILABLE COLORS**



#### FRONT VIEW



#### PLAN VIEW



# SIDE VIEW









# **OVERALL DIMENSIONS**

43" W x 22" D x 0.75" H

# **COUNTERTOP OPTIONS**



Carrara Marble CW2-043S-OVL-CT

# **FEATURES**

- Solid countertop with mitered edges & seams
- Undermount white oval sink
- Pre-drilled for 8" widespread faucet

#### **INCLUDED**

- Countertop
- Matching Backsplash
- Sink

#### COUNTERTOP PLAN VIEW

# 13-1/4" 13-1/4" 21-1/2"

#### **EDGE SIDE VIEW**



#### THREE DIMENSIONAL COUNTERTOP VIEW