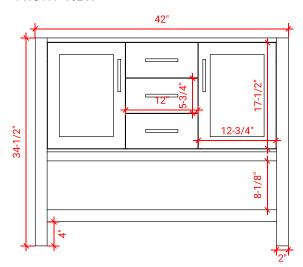

# **R043S**



# **BASE CABINET DIMENSIONS**

42" W x 21.5" D x 34.5" H

# **FEATURES**

- Solid wood frame & plywood panels
- Dovetail drawers and joints
- Soft closing doors & drawers

# HARDWARE FINISHES



# **AVAILABLE COLORS**



#### FRONT VIEW



#### PLAN VIEW



# SIDE VIEW









# **OVERALL DIMENSIONS**

43" W x 22" D x 0.75" H

# **COUNTERTOP OPTIONS**



Carrara Marble CW2-043S-OVL-CT

# **FEATURES**

- Solid countertop with mitered edges & seams
- Undermount white oval sink
- Pre-drilled for 8" widespread faucet

#### **INCLUDED**

- Countertop
- Matching Backsplash
- Sink

#### COUNTERTOP PLAN VIEW

# 13-1/4" 13-1/4" 21-1/2"

#### **EDGE SIDE VIEW**



#### THREE DIMENSIONAL COUNTERTOP VIEW