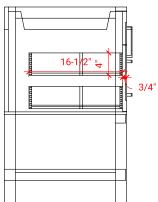

# **R043S**



# **BASE CABINET DIMENSIONS**

42" W x 21.5" D x 34.5" H

# **FEATURES**

- Solid wood frame & plywood panels
- Dovetail drawers and joints
- Soft closing doors & drawers

# HARDWARE FINISHES



# **AVAILABLE COLORS**



#### FRONT VIEW



#### PLAN VIEW



# SIDE VIEW









# **OVERALL DIMENSIONS**

43" W x 22" D x 0.75" H

# **COUNTERTOP OPTIONS**



Carrara Marble CW2-043S-OVL-CT

# **FEATURES**

- Solid countertop with mitered edges & seams
- Undermount white oval sink
- Pre-drilled for 8" widespread faucet

#### **INCLUDED**

- Countertop
- Matching Backsplash
- Sink

#### COUNTERTOP PLAN VIEW

# 13-1/4" 13-1/4" 21-1/2"

#### **EDGE SIDE VIEW**



#### THREE DIMENSIONAL COUNTERTOP VIEW