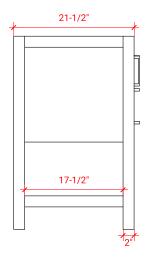

# SIDE VIEW

# **BASE CABINET DIMENSIONS**

42" W x 21.5" D x 34.5" H

# **OVERALL DIMENSIONS**

43" W x 22" D x 0.75" H