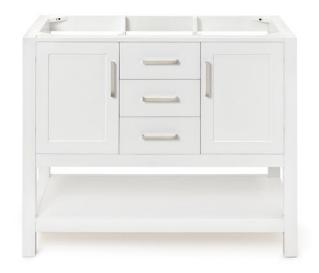

### **R043S**

# **BASE CABINET DIMENSIONS**

42" W x 21.5" D x 34.5" H

### **FEATURES**

- Solid wood frame & plywood panels
- Dovetail drawers and joints
- Soft closing doors & drawers