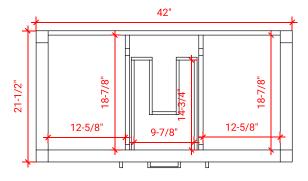

### **R043S**



# **BASE CABINET DIMENSIONS**

42" W x 21.5" D x 34.5" H

### **FEATURES**

- Solid wood frame & plywood panels
- Dovetail drawers and joints
- Soft closing doors & drawers

## HARDWARE FINISHES



### **AVAILABLE COLORS**



#### FRONT VIEW



#### PLAN VIEW



### SIDE VIEW









### **OVERALL DIMENSIONS**

43" W x 22" D x 0.75" H

## **COUNTERTOP OPTIONS**



Carrara Marble CW2-043S-REC-CT

### **FEATURES**

- Solid countertop with mitered edges & seams
- Undermount white rectangular sink
- Pre-drilled for 8" widespread faucet

### **INCLUDED**

- Countertop
- Matching Backsplash
- Sink

### COUNTERTOP PLAN VIEW



#### **EDGE SIDE VIEW**



THREE DIMENSIONAL COUNTERTOP VIEW