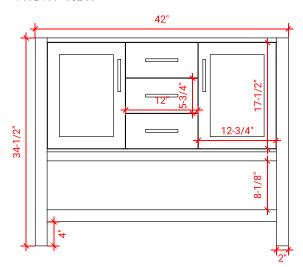

### **R043S**



# **BASE CABINET DIMENSIONS**

42" W x 21.5" D x 34.5" H

### **FEATURES**

- Solid wood frame & plywood panels
- Dovetail drawers and joints
- Soft closing doors & drawers

## HARDWARE FINISHES



### **AVAILABLE COLORS**



#### FRONT VIEW



#### PLAN VIEW



### SIDE VIEW









### **OVERALL DIMENSIONS**

43" W x 22" D x 0.75" H

## **COUNTERTOP OPTIONS**



Carrara Marble CW2-043S-REC-CT

### **FEATURES**

- Solid countertop with mitered edges & seams
- Undermount white rectangular sink
- Pre-drilled for 8" widespread faucet

### **INCLUDED**

- Countertop
- Matching Backsplash
- Sink

### COUNTERTOP PLAN VIEW



#### **EDGE SIDE VIEW**



THREE DIMENSIONAL COUNTERTOP VIEW