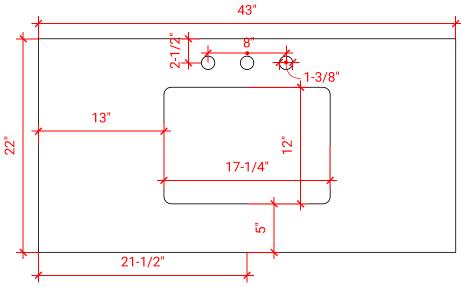

### COUNTERTOP PLAN VIEW

### **OVERALL DIMENSIONS**

43" W x 22" D x 0.75" H

### **FEATURES**

- Solid countertop with mitered edges & seams
- Undermount white rectangular sink
- Pre-drilled for 8" widespread faucet