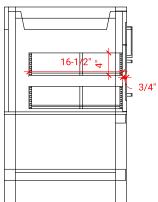

### **R043S**



# **BASE CABINET DIMENSIONS**

42" W x 21.5" D x 34.5" H

### **FEATURES**

- Solid wood frame & plywood panels
- Dovetail drawers and joints
- Soft closing doors & drawers

## HARDWARE FINISHES



### **AVAILABLE COLORS**



#### FRONT VIEW



#### PLAN VIEW



### SIDE VIEW









### **OVERALL DIMENSIONS**

43" W x 22" D x 0.75" H

## **COUNTERTOP OPTIONS**



Carrara Marble CW2-043S-REC-CT

### **FEATURES**

- Solid countertop with mitered edges & seams
- Undermount white rectangular sink
- Pre-drilled for 8" widespread faucet

### **INCLUDED**

- Countertop
- Matching Backsplash
- Sink

### COUNTERTOP PLAN VIEW



#### **EDGE SIDE VIEW**



THREE DIMENSIONAL COUNTERTOP VIEW