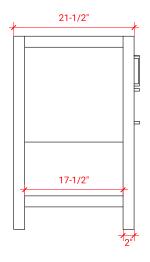

### **R043S**



# **BASE CABINET DIMENSIONS**

42" W x 21.5" D x 34.5" H

### **FEATURES**

- Solid wood frame & plywood panels
- Dovetail drawers and joints
- Soft closing doors & drawers

## HARDWARE FINISHES



### **AVAILABLE COLORS**



#### FRONT VIEW



#### PLAN VIEW



### SIDE VIEW









### **OVERALL DIMENSIONS**

43" W x 22" D x 0.75" H

## **COUNTERTOP OPTIONS**



Carrara Marble CW2-043S-REC-CT

### **FEATURES**

- Solid countertop with mitered edges & seams
- Undermount white rectangular sink
- Pre-drilled for 8" widespread faucet

### **INCLUDED**

- Countertop
- Matching Backsplash
- Sink

### COUNTERTOP PLAN VIEW



#### **EDGE SIDE VIEW**



THREE DIMENSIONAL COUNTERTOP VIEW