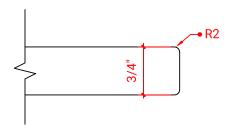

### **R043S**



# **BASE CABINET DIMENSIONS**

42" W x 21.5" D x 34.5" H

### **FEATURES**

- Solid wood frame & plywood panels
- Dovetail drawers and joints
- Soft closing doors & drawers

## HARDWARE FINISHES



### **AVAILABLE COLORS**



#### FRONT VIEW



#### PLAN VIEW



### SIDE VIEW









### **OVERALL DIMENSIONS**

43" W x 22" D x 0.75" H

## **COUNTERTOP OPTIONS**



Carrara Marble CW2-043S-REC-CT

### **FEATURES**

- Solid countertop with mitered edges & seams
- Undermount white rectangular sink
- Pre-drilled for 8" widespread faucet

### **INCLUDED**

- Countertop
- Matching Backsplash
- Sink

### COUNTERTOP PLAN VIEW



#### **EDGE SIDE VIEW**



THREE DIMENSIONAL COUNTERTOP VIEW