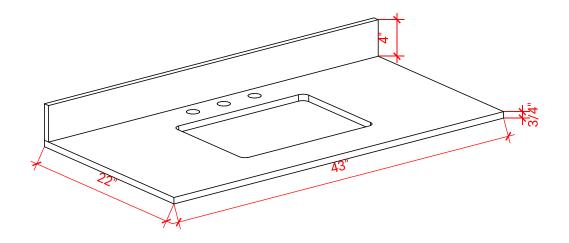

### **OVERALL DIMENSIONS**

43" W x 22" D x 0.75" H

## **COUNTERTOP OPTIONS**

Carrara Marble CW2-043S-REC-CT

### **FEATURES**

- Solid countertop with mitered edges & seams
- Undermount white rectangular sink
- Pre-drilled for 8" widespread faucet

### **INCLUDED**

- Countertop
- Matching Backsplash
- Sink

### COUNTERTOP PLAN VIEW