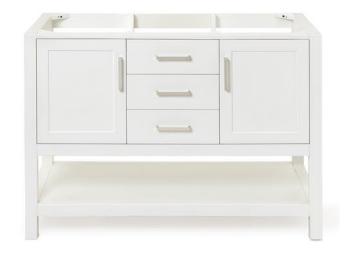

### **R049S**



# **BASE CABINET DIMENSIONS**

48" W x 21.5" D x 34.5" H

### **FEATURES**

- Solid wood frame & plywood panels
- Dovetail drawers and joints
- Soft closing doors & drawers

# HARDWARE FINISHES



### **AVAILABLE COLORS**



#### FRONT VIEW



## SIDE VIEW



#### PLAN VIEW









### **OVERALL DIMENSIONS**

49" W x 22" D x 0.75" H

# **COUNTERTOP OPTIONS**



Carrara Marble CW2-049S-REC-CT

### **FEATURES**

- Solid countertop with mitered edges & seams
- Undermount white rectangular sink
- Pre-drilled for 8" widespread faucet

#### **INCLUDED**

- Countertop
- Matching Backsplash
- Sink

## COUNTERTOP PLAN VIEW



#### **EDGE SIDE VIEW**



#### THREE DIMENSIONAL COUNTERTOP VIEW