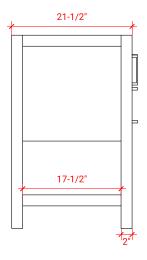

### **R049S**



# **BASE CABINET DIMENSIONS**

48" W x 21.5" D x 34.5" H

### **FEATURES**

- Solid wood frame & plywood panels
- Dovetail drawers and joints
- Soft closing doors & drawers

# HARDWARE FINISHES



### **AVAILABLE COLORS**



#### FRONT VIEW



## SIDE VIEW



#### PLAN VIEW









### **OVERALL DIMENSIONS**

49" W x 22" D x 0.75" H

# **COUNTERTOP OPTIONS**



Carrara Marble CW2-049S-REC-CT

### **FEATURES**

- Solid countertop with mitered edges & seams
- Undermount white rectangular sink
- Pre-drilled for 8" widespread faucet

#### **INCLUDED**

- Countertop
- Matching Backsplash
- Sink

## COUNTERTOP PLAN VIEW



#### **EDGE SIDE VIEW**



#### THREE DIMENSIONAL COUNTERTOP VIEW