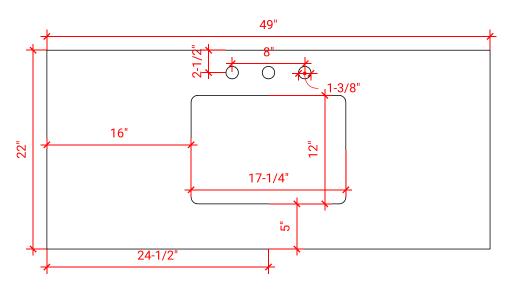

### **R049S**



# **BASE CABINET DIMENSIONS**

48" W x 21.5" D x 34.5" H

### **FEATURES**

- Solid wood frame & plywood panels
- Dovetail drawers and joints
- Soft closing doors & drawers

# HARDWARE FINISHES



### **AVAILABLE COLORS**



#### FRONT VIEW



## SIDE VIEW



#### PLAN VIEW









### **OVERALL DIMENSIONS**

49" W x 22" D x 0.75" H

# **COUNTERTOP OPTIONS**



Carrara Marble CW2-049S-REC-CT

### **FEATURES**

- Solid countertop with mitered edges & seams
- Undermount white rectangular sink
- Pre-drilled for 8" widespread faucet

#### **INCLUDED**

- Countertop
- Matching Backsplash
- Sink

## COUNTERTOP PLAN VIEW



#### **EDGE SIDE VIEW**



#### THREE DIMENSIONAL COUNTERTOP VIEW