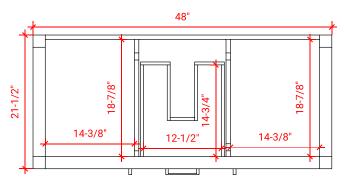

# **BASE CABINET DIMENSIONS**

48" W x 21.5" D x 34.5" H

#### FRONT VIEW

#### PLAN VIEW