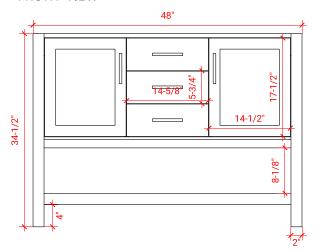

### **R049S**



# **BASE CABINET DIMENSIONS**

48" W x 21.5" D x 34.5" H

### **FEATURES**

- Solid wood frame & plywood panels
- Dovetail drawers and joints
- Soft closing doors & drawers

# HARDWARE FINISHES



### **AVAILABLE COLORS**



#### FRONT VIEW



## SIDE VIEW



#### PLAN VIEW









### **OVERALL DIMENSIONS**

49" W x 22" D x 0.75" H

# **COUNTERTOP OPTIONS**



Carrara Marble CW2-049S-REC-CT

### **FEATURES**

- Solid countertop with mitered edges & seams
- Undermount white rectangular sink
- Pre-drilled for 8" widespread faucet

#### **INCLUDED**

- Countertop
- Matching Backsplash
- Sink

## COUNTERTOP PLAN VIEW



#### **EDGE SIDE VIEW**



#### THREE DIMENSIONAL COUNTERTOP VIEW