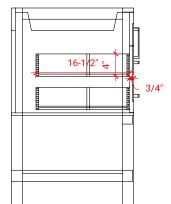

### **R049S**



# **BASE CABINET DIMENSIONS**

48" W x 21.5" D x 34.5" H

### **FEATURES**

- Solid wood frame & plywood panels
- Dovetail drawers and joints
- Soft closing doors & drawers

# HARDWARE FINISHES



### **AVAILABLE COLORS**



#### FRONT VIEW



## SIDE VIEW



#### PLAN VIEW









### **OVERALL DIMENSIONS**

49" W x 22" D x 0.75" H

# **COUNTERTOP OPTIONS**



Carrara Marble CW2-049S-REC-CT

### **FEATURES**

- Solid countertop with mitered edges & seams
- Undermount white rectangular sink
- Pre-drilled for 8" widespread faucet

#### **INCLUDED**

- Countertop
- Matching Backsplash
- Sink

## COUNTERTOP PLAN VIEW



#### **EDGE SIDE VIEW**



#### THREE DIMENSIONAL COUNTERTOP VIEW