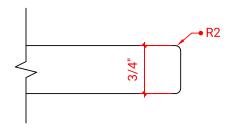

### **R049S**



# **BASE CABINET DIMENSIONS**

48" W x 21.5" D x 34.5" H

### **FEATURES**

- Solid wood frame & plywood panels
- Dovetail drawers and joints
- Soft closing doors & drawers

# HARDWARE FINISHES



### **AVAILABLE COLORS**



#### FRONT VIEW



## SIDE VIEW



#### PLAN VIEW









### **OVERALL DIMENSIONS**

49" W x 22" D x 0.75" H

# **COUNTERTOP OPTIONS**



Carrara Marble CW2-049S-REC-CT

### **FEATURES**

- Solid countertop with mitered edges & seams
- Undermount white rectangular sink
- Pre-drilled for 8" widespread faucet

#### **INCLUDED**

- Countertop
- Matching Backsplash
- Sink

## COUNTERTOP PLAN VIEW



#### **EDGE SIDE VIEW**



#### THREE DIMENSIONAL COUNTERTOP VIEW