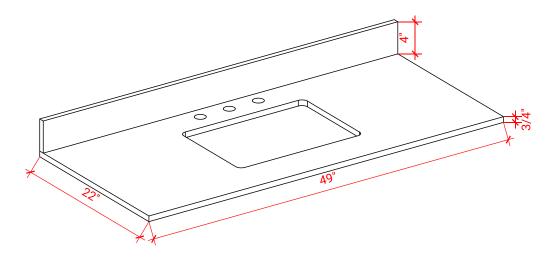

### **OVERALL DIMENSIONS**

49" W x 22" D x 0.75" H

# **COUNTERTOP OPTIONS**

Carrara Marble CW2-049S-REC-CT

#### THREE DIMENSIONAL COUNTERTOP VIEW