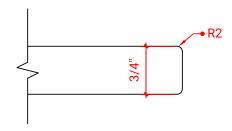

# **R055S**



# **BASE CABINET DIMENSIONS**

54" W x 21.5" D x 34.5" H

# **FEATURES**

- Solid wood frame & plywood panels
- Dovetail drawers and joints
- Soft closing doors & drawers

# HARDWARE FINISHES



# **AVAILABLE COLORS**



### FRONT VIEW



# SIDE VIEW



### PLAN VIEW









# **OVERALL DIMENSIONS**

55" W x 22" D x 0.75" H

# **COUNTERTOP OPTIONS**



Carrara Marble CW2-055S-OVL-CT

# **FEATURES**

- Solid countertop with mitered edges & seams
- Undermount white oval sink
- Pre-drilled for 8" widespread faucet

### **INCLUDED**

- Countertop
- Matching Backsplash
- Sink

### COUNTERTOP PLAN VIEW

# 19-3/8" 19-3/8" 10-1/4" 27-1/2"

### **EDGE SIDE VIEW**



# THREE DIMENSIONAL COUNTERTOP VIEW