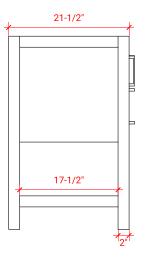

# **R055S**



# **BASE CABINET DIMENSIONS**

54" W x 21.5" D x 34.5" H

# **FEATURES**

- Solid wood frame & plywood panels
- Dovetail drawers and joints
- Soft closing doors & drawers

# HARDWARE FINISHES



# **AVAILABLE COLORS**



### FRONT VIEW



# SIDE VIEW



### PLAN VIEW









# **OVERALL DIMENSIONS**

55" W x 22" D x 0.75" H

# **COUNTERTOP OPTIONS**



Carrara Marble CW2-055S-OVL-CT

# **FEATURES**

- Solid countertop with mitered edges & seams
- Undermount white oval sink
- Pre-drilled for 8" widespread faucet

### **INCLUDED**

- Countertop
- Matching Backsplash
- Sink

### COUNTERTOP PLAN VIEW

# 19-3/8" 19-3/8" 10-1/4" 27-1/2"

### **EDGE SIDE VIEW**



# THREE DIMENSIONAL COUNTERTOP VIEW