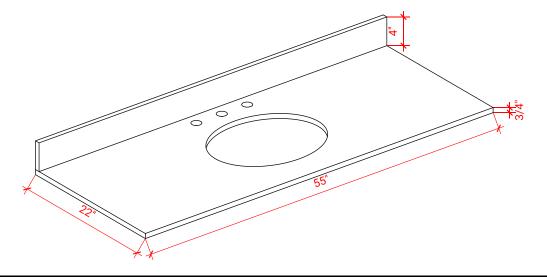

# **OVERALL DIMENSIONS**

55" W x 22" D x 0.75" H

# THREE DIMENSIONAL COUNTERTOP VIEW