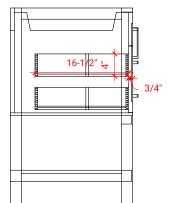

# **R055S**



# **BASE CABINET DIMENSIONS**

54" W x 21.5" D x 34.5" H

# **FEATURES**

- Solid wood frame & plywood panels
- Dovetail drawers and joints
- Soft closing doors & drawers

# HARDWARE FINISHES



# **AVAILABLE COLORS**



### FRONT VIEW



# SIDE VIEW



### PLAN VIEW









# **OVERALL DIMENSIONS**

55" W x 22" D x 0.75" H

# **COUNTERTOP OPTIONS**



Carrara Marble CW2-055S-OVL-CT

# **FEATURES**

- Solid countertop with mitered edges & seams
- Undermount white oval sink
- Pre-drilled for 8" widespread faucet

### **INCLUDED**

- Countertop
- Matching Backsplash
- Sink

### COUNTERTOP PLAN VIEW

# 19-3/8" 19-3/8" 10-1/4" 27-1/2"

### **EDGE SIDE VIEW**



# THREE DIMENSIONAL COUNTERTOP VIEW