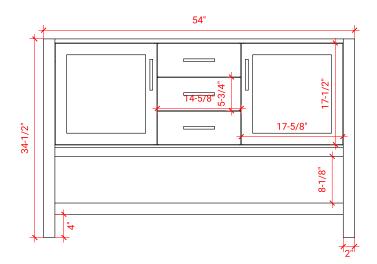

# **BASE CABINET DIMENSIONS**

54" W x 21.5" D x 34.5" H

### FRONT VIEW

### PLAN VIEW