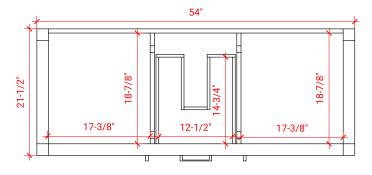

# **R055S**



# **BASE CABINET DIMENSIONS**

54" W x 21.5" D x 34.5" H

# **FEATURES**

- Solid wood frame & plywood panels
- Dovetail drawers and joints
- Soft closing doors & drawers

# HARDWARE FINISHES



# **AVAILABLE COLORS**



### FRONT VIEW



# SIDE VIEW



### PLAN VIEW









# **OVERALL DIMENSIONS**

55" W x 22" D x 0.75" H

# **COUNTERTOP OPTIONS**



Carrara Marble CW2-055S-OVL-CT

# **FEATURES**

- Solid countertop with mitered edges & seams
- Undermount white oval sink
- Pre-drilled for 8" widespread faucet

### **INCLUDED**

- Countertop
- Matching Backsplash
- Sink

### COUNTERTOP PLAN VIEW

# 19-3/8" 19-3/8" 10-1/4" 27-1/2"

### **EDGE SIDE VIEW**



# THREE DIMENSIONAL COUNTERTOP VIEW