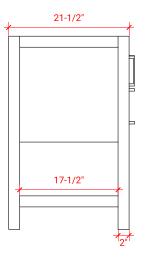

## **R055S**



# **BASE CABINET DIMENSIONS**

54" W x 21.5" D x 34.5" H

## **FEATURES**

- Solid wood frame & plywood panels
- Dovetail drawers and joints
- Soft closing doors & drawers

# HARDWARE FINISHES



## **AVAILABLE COLORS**



#### FRONT VIEW



## SIDE VIEW



#### PLAN VIEW







# 55" RECTANGLE SINK THIN COUNTERTOP



## **OVERALL DIMENSIONS**

55" W x 22" D x 0.75" H

# **COUNTERTOP OPTIONS**



Carrara Marble CW2-055S-REC-CT

## **FEATURES**

- Solid countertop with mitered edges & seams
- Undermount white rectangular sink
- Pre-drilled for 8" widespread faucet

### **INCLUDED**

- Countertop
- Matching Backsplash
- Sink

#### **COUNTERTOP PLAN VIEW**



#### **EDGE SIDE VIEW**



## THREE DIMENSIONAL COUNTERTOP VIEW