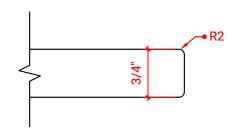

## **R055S**



# **BASE CABINET DIMENSIONS**

54" W x 21.5" D x 34.5" H

## **FEATURES**

- Solid wood frame & plywood panels
- Dovetail drawers and joints
- Soft closing doors & drawers

# HARDWARE FINISHES



## **AVAILABLE COLORS**



#### FRONT VIEW



## SIDE VIEW



#### PLAN VIEW







# 55" RECTANGLE SINK THIN COUNTERTOP



## **OVERALL DIMENSIONS**

55" W x 22" D x 0.75" H

# **COUNTERTOP OPTIONS**



Carrara Marble CW2-055S-REC-CT

## **FEATURES**

- Solid countertop with mitered edges & seams
- Undermount white rectangular sink
- Pre-drilled for 8" widespread faucet

### **INCLUDED**

- Countertop
- Matching Backsplash
- Sink

#### **COUNTERTOP PLAN VIEW**



#### **EDGE SIDE VIEW**



## THREE DIMENSIONAL COUNTERTOP VIEW