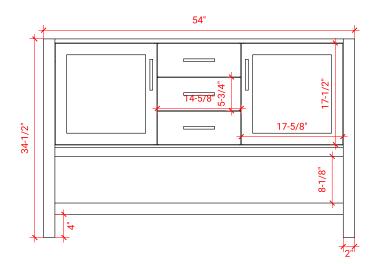

# **BASE CABINET DIMENSIONS**

54" W x 21.5" D x 34.5" H

#### FRONT VIEW

#### PLAN VIEW