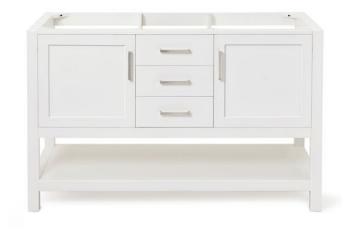

## **R055S**

# **BASE CABINET DIMENSIONS**

54" W x 21.5" D x 34.5" H

## **FEATURES**

- Solid wood frame & plywood panels
- Dovetail drawers and joints
- Soft closing doors & drawers