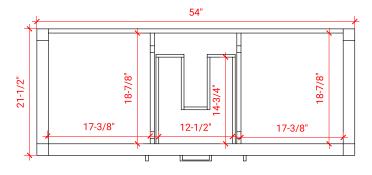

## **R055S**



# **BASE CABINET DIMENSIONS**

54" W x 21.5" D x 34.5" H

## **FEATURES**

- Solid wood frame & plywood panels
- Dovetail drawers and joints
- Soft closing doors & drawers

# HARDWARE FINISHES



## **AVAILABLE COLORS**



#### FRONT VIEW



## SIDE VIEW



#### PLAN VIEW







# 55" RECTANGLE SINK THIN COUNTERTOP



## **OVERALL DIMENSIONS**

55" W x 22" D x 0.75" H

# **COUNTERTOP OPTIONS**



Carrara Marble CW2-055S-REC-CT

## **FEATURES**

- Solid countertop with mitered edges & seams
- Undermount white rectangular sink
- Pre-drilled for 8" widespread faucet

### **INCLUDED**

- Countertop
- Matching Backsplash
- Sink

#### **COUNTERTOP PLAN VIEW**



#### **EDGE SIDE VIEW**



## THREE DIMENSIONAL COUNTERTOP VIEW