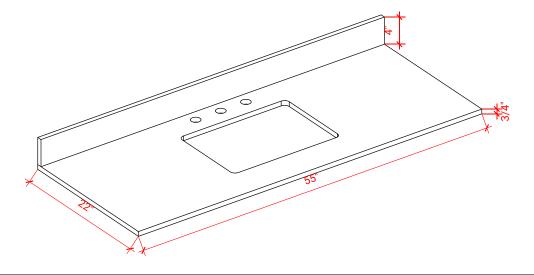

# 55" RECTANGLE SINK THIN COUNTERTOP

## **OVERALL DIMENSIONS**

55" W x 22" D x 0.75" H

## THREE DIMENSIONAL COUNTERTOP VIEW