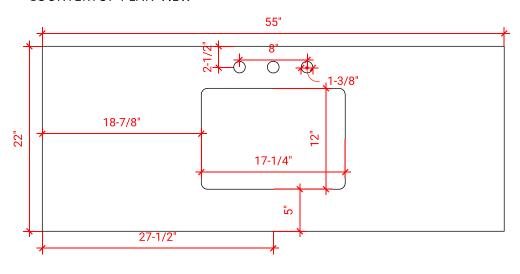

## **OVERALL DIMENSIONS**

55" W x 22" D x 0.75" H

#### **COUNTERTOP PLAN VIEW**