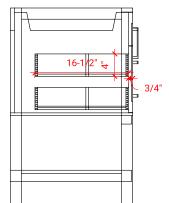

## **R055S**



# **BASE CABINET DIMENSIONS**

54" W x 21.5" D x 34.5" H

## **FEATURES**

- Solid wood frame & plywood panels
- Dovetail drawers and joints
- Soft closing doors & drawers

# HARDWARE FINISHES



## **AVAILABLE COLORS**



#### FRONT VIEW



## SIDE VIEW



#### PLAN VIEW







# 55" RECTANGLE SINK THIN COUNTERTOP



## **OVERALL DIMENSIONS**

55" W x 22" D x 0.75" H

# **COUNTERTOP OPTIONS**



Carrara Marble CW2-055S-REC-CT

## **FEATURES**

- Solid countertop with mitered edges & seams
- Undermount white rectangular sink
- Pre-drilled for 8" widespread faucet

### **INCLUDED**

- Countertop
- Matching Backsplash
- Sink

#### **COUNTERTOP PLAN VIEW**



#### **EDGE SIDE VIEW**



## THREE DIMENSIONAL COUNTERTOP VIEW