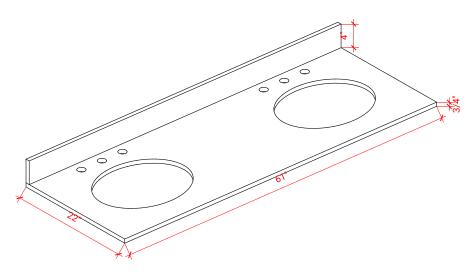

# R061D



# BASE CABINET DIMENSIONS

60" W x 21.5" D x 34.5" H

## FEATURES

- Solid wood frame & plywood panels
- Dovetail drawers and joints
- Soft closing doors & drawers

# HARDWARE FINISHES





### SIDE VIEW











### FRONT VIEW

ARIEL WWW.ARIELBATH.COM



## OVERALL DIMENSIONS

61" W x 22" D x 0.75" H

## COUNTERTOP OPTIONS



Carrara Marble CW2-061D-OVL-CT

### COUNTERTOP PLAN VIEW

### FEATURES

- Solid countertop with mitered edges & seams
- Undermount white oval sink
- Pre-drilled for 8" widespread faucet

### INCLUDED

- Countertop
- Matching Backsplash
- Sink



### THREE DIMENSIONAL COUNTERTOP VIEW





#### EDGE SIDE VIEW