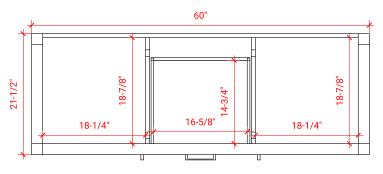

# R061D



# BASE CABINET DIMENSIONS

60" W x 21.5" D x 34.5" H

## FEATURES

- Solid wood frame & plywood panels
- Dovetail drawers and joints
- Soft closing doors & drawers

# HARDWARE FINISHES





### SIDE VIEW











### FRONT VIEW

ARIEL WWW.ARIELBATH.COM



## OVERALL DIMENSIONS

61" W x 22" D x 0.75" H

## COUNTERTOP OPTIONS



Carrara Marble CW2-061D-OVL-CT

### COUNTERTOP PLAN VIEW

### FEATURES

- Solid countertop with mitered edges & seams
- Undermount white oval sink
- Pre-drilled for 8" widespread faucet

### INCLUDED

- Countertop
- Matching Backsplash
- Sink



### THREE DIMENSIONAL COUNTERTOP VIEW





#### EDGE SIDE VIEW