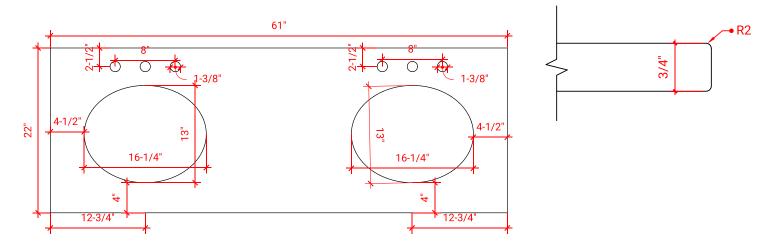

## OVERALL DIMENSIONS

61" W x 22" D x 0.75" H

### COUNTERTOP PLAN VIEW

### FEATURES

- Solid countertop with mitered edges & seams
- Undermount white oval sink
- Pre-drilled for 8" widespread faucet

### INCLUDED

- Countertop
- Matching Backsplash
- Sink