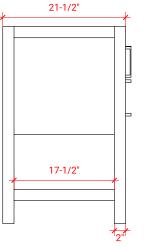

# R061D



# BASE CABINET DIMENSIONS

60" W x 21.5" D x 34.5" H

## FEATURES

- Solid wood frame & plywood panels
- Dovetail drawers and joints
- Soft closing doors & drawers

# HARDWARE FINISHES





### SIDE VIEW











### FRONT VIEW

ARIEL WWW.ARIELBATH.COM



## OVERALL DIMENSIONS

61" W x 22" D x 0.75" H

## COUNTERTOP OPTIONS



Carrara Marble CW2-061D-OVL-CT

### COUNTERTOP PLAN VIEW

### FEATURES

- Solid countertop with mitered edges & seams
- Undermount white oval sink
- Pre-drilled for 8" widespread faucet

### INCLUDED

- Countertop
- Matching Backsplash
- Sink



### THREE DIMENSIONAL COUNTERTOP VIEW





#### EDGE SIDE VIEW