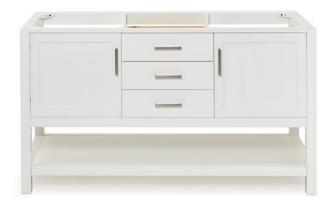

# R061D

## FEATURES

- Solid wood frame & plywood panels
- Dovetail drawers and joints
- Soft closing doors & drawers