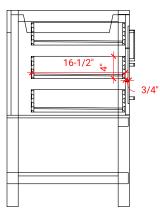

# BASE CABINET DIMENSIONS

60" W x 21.5" D x 34.5" H

### SIDE VIEW

### FRONT VIEW

ARIEL WWW.ARIELBATH.COM