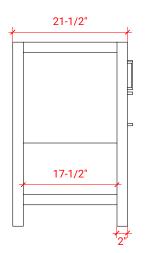

# R073D



## BASE CABINET DIMENSIONS

72" W x 21.5" D x 34.5" H

### FEATURES

- Solid wood frame & plywood panels
- Dovetail drawers and joints
- Soft closing doors & drawers

# HARDWARE FINISHES



. . . . . . . . . . . .



SIDE VIEW



PLAN VIEW







## FRONT VIEW





## OVERALL DIMENSIONS

73" W x 22" D x 0.75" H

## COUNTERTOP OPTIONS



Carrara Marble CW2-073D-REC-CT

#### COUNTERTOP PLAN VIEW

#### FEATURES

- Solid countertop with mitered edges & seams
- Undermount white rectangular sink
- Pre-drilled for 8" widespread faucet

#### INCLUDED

- Countertop
- Matching Backsplash
- Sink



#### THREE DIMENSIONAL COUNTERTOP VIEW





#### EDGE SIDE VIEW