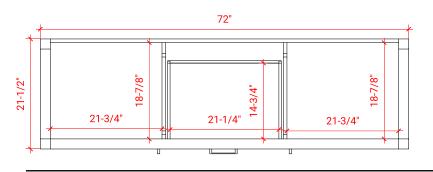

# R073D



## BASE CABINET DIMENSIONS

72" W x 21.5" D x 34.5" H

### FEATURES

- Solid wood frame & plywood panels
- Dovetail drawers and joints
- Soft closing doors & drawers

# HARDWARE FINISHES



. . . . . . . . . . . .



SIDE VIEW



PLAN VIEW







## FRONT VIEW





## OVERALL DIMENSIONS

73" W x 22" D x 0.75" H

## COUNTERTOP OPTIONS



Carrara Marble CW2-073D-REC-CT

#### COUNTERTOP PLAN VIEW

#### FEATURES

- Solid countertop with mitered edges & seams
- Undermount white rectangular sink
- Pre-drilled for 8" widespread faucet

#### INCLUDED

- Countertop
- Matching Backsplash
- Sink



#### THREE DIMENSIONAL COUNTERTOP VIEW





#### EDGE SIDE VIEW