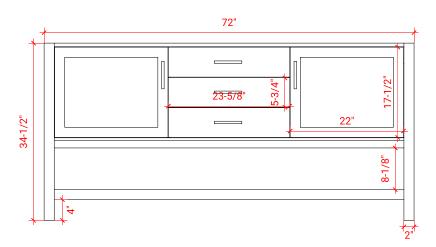

# R073D



## BASE CABINET DIMENSIONS

72" W x 21.5" D x 34.5" H

### FEATURES

- Solid wood frame & plywood panels
- Dovetail drawers and joints
- Soft closing doors & drawers

# HARDWARE FINISHES



. . . . . . . . . . . .



SIDE VIEW



PLAN VIEW







## FRONT VIEW





## OVERALL DIMENSIONS

73" W x 22" D x 0.75" H

## COUNTERTOP OPTIONS



Carrara Marble CW2-073D-REC-CT

#### COUNTERTOP PLAN VIEW

#### FEATURES

- Solid countertop with mitered edges & seams
- Undermount white rectangular sink
- Pre-drilled for 8" widespread faucet

#### INCLUDED

- Countertop
- Matching Backsplash
- Sink



#### THREE DIMENSIONAL COUNTERTOP VIEW





#### EDGE SIDE VIEW