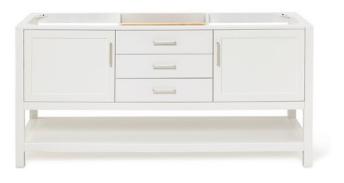

# R073D

## BASE CABINET DIMENSIONS

72" W x 21.5" D x 34.5" H

### FEATURES

- Solid wood frame & plywood panels
- Dovetail drawers and joints
- Soft closing doors & drawers

## FRONT VIEW