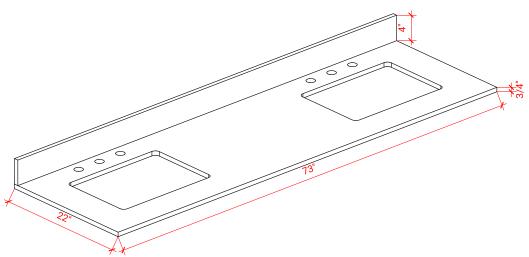

## OVERALL DIMENSIONS

73" W x 22" D x 0.75" H

#### COUNTERTOP PLAN VIEW

#### THREE DIMENSIONAL COUNTERTOP VIEW