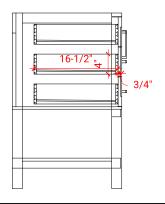

## BASE CABINET DIMENSIONS

72" W x 21.5" D x 34.5" H

# HARDWARE FINISHES

. . . . . . . . . . . .

SIDE VIEW

PLAN VIEW