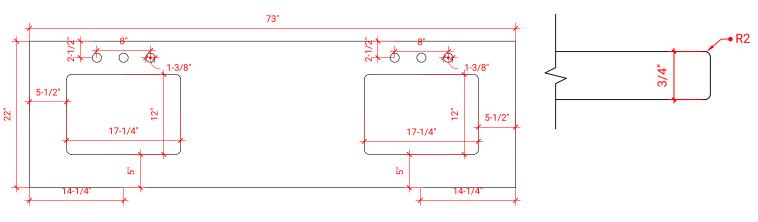

## OVERALL DIMENSIONS

73" W x 22" D x 0.75" H

#### COUNTERTOP PLAN VIEW

#### FEATURES

- Solid countertop with mitered edges & seams
- Undermount white rectangular sink
- Pre-drilled for 8" widespread faucet

#### EDGE SIDE VIEW