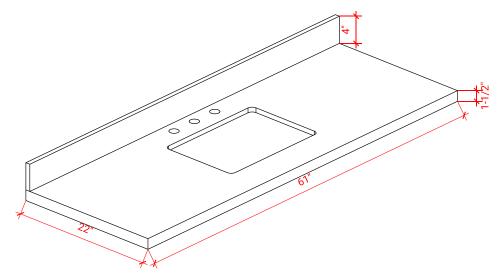

#### **OVERALL DIMENSIONS**

61" W x 22" D x 1.5" H

#### COUNTERTOP PLAN VIEW

### THREE DIMENSIONAL COUNTERTOP VIEW