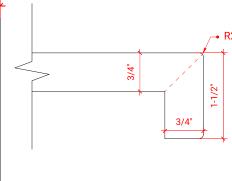

# **HUTTON 61" SINGLE SINK CABINET**



### W061S



#### **BASE CABINET DIMENSIONS**

60" W x 21.75" D x 18" H

#### **FEATURES**

- Solid wood frame & plywood panels
- Dovetail drawers and joints
- Soft closing doors & drawers

# HARDWARE FINISHES



#### **AVAILABLE COLORS**



# FRONT VIEW SIDE VIEW



#### **PLAN VIEW**









#### **OVERALL DIMENSIONS**

61" W x 22" D x 1.5" H

#### **COUNTERTOP OPTIONS**







White Quartz WQ-061S-REC-CT

#### **FEATURES**

- Solid countertop with mitered edges & seams
- Undermount white oval sink
- Pre-drilled for 8" widespread faucet

#### **INCLUDED**

- Countertop
- Matching Backsplash
- Sink

#### COUNTERTOP PLAN VIEW





# **EDGE SIDE VIEW**



### THREE DIMENSIONAL COUNTERTOP VIEW