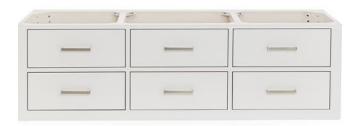

# **HUTTON 61" SINGLE SINK CABINET**

### W061S

#### **FEATURES**

- Solid wood frame & plywood panels
- Dovetail drawers and joints
- Soft closing doors & drawers