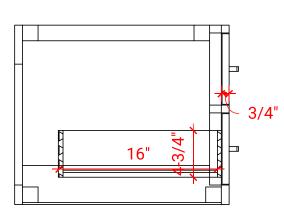

# **HUTTON 61" SINGLE SINK CABINET**



### W061S



#### **BASE CABINET DIMENSIONS**

60" W x 21.75" D x 18" H

#### **FEATURES**

- Solid wood frame & plywood panels
- Dovetail drawers and joints
- Soft closing doors & drawers

# HARDWARE FINISHES



#### **AVAILABLE COLORS**



# FRONT VIEW SIDE VIEW



#### **PLAN VIEW**









#### **OVERALL DIMENSIONS**

61" W x 22" D x 1.5" H

#### **COUNTERTOP OPTIONS**







White Quartz WQ-061S-REC-CT

#### **FEATURES**

- Solid countertop with mitered edges & seams
- Undermount white oval sink
- Pre-drilled for 8" widespread faucet

#### **INCLUDED**

- Countertop
- Matching Backsplash
- Sink

#### COUNTERTOP PLAN VIEW





# **EDGE SIDE VIEW**



### THREE DIMENSIONAL COUNTERTOP VIEW