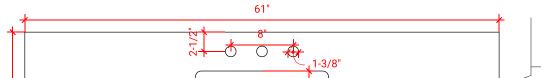

#### **PLAN VIEW**

#### **OVERALL DIMENSIONS**

61" W x 22" D x 1.5" H

#### **FEATURES**

- Solid countertop with mitered edges & seams
- Undermount white oval sink
- Pre-drilled for 8" widespread faucet