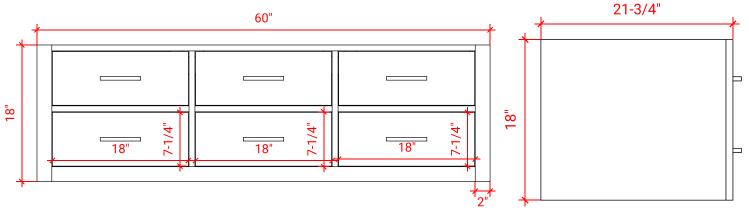

#### **BASE CABINET DIMENSIONS**

60" W x 21.75" D x 18" H

# FRONT VIEW SIDE VIEW

#### **OVERALL DIMENSIONS**

61" W x 22" D x 1.5" H