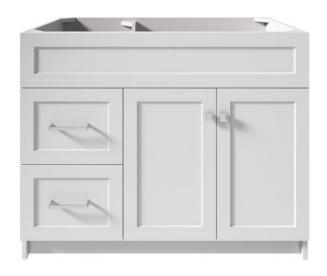

# F043S-R

## BASE CABINET DIMENSIONS

42" W x 21.5" D x 34.5" H

### FEATURES

- Solid wood frame & plywood panels
- Dovetail drawers and joints
- Soft closing doors & drawers