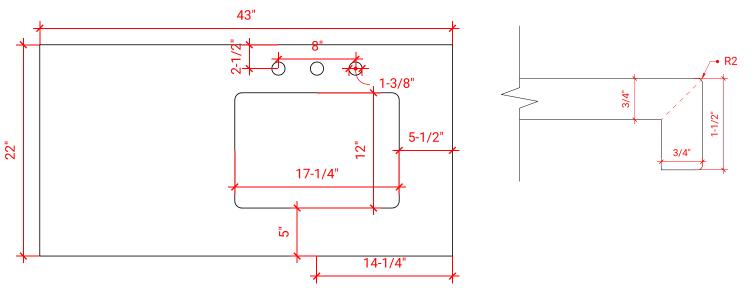

### **OVERALL DIMENSIONS**

43" W x 22" D x 1.5" H

## COUNTERTOP OPTIONS

White Quartz

Carrara Marble White Quartz CW-043S-R-REC-CT WQ-043S-R-REC-CT

COUNTERTOP PLAN VIEW

## FEATURES

- Solid countertop with mitered edges & seams
- Undermount white oval sink
- Pre-drilled for 8" widespread faucet

#### INCLUDED

- Countertop
- Matching Backsplash
- Sink