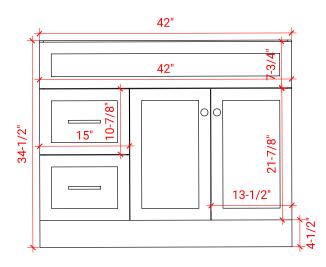

## BASE CABINET DIMENSIONS

42" W x 21.5" D x 34.5" H

# HARDWARE FINISHES

SIDE VIEW

FRONT VIEW

21-1/2"