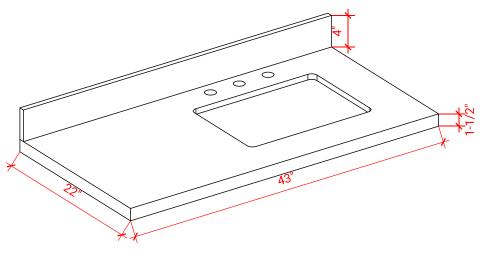

# F043S-R



## BASE CABINET DIMENSIONS

42" W x 21.5" D x 34.5" H

### FEATURES

- Solid wood frame & plywood panels
- Dovetail drawers and joints
- Soft closing doors & drawers

# HARDWARE FINISHES





SIDE VIEW

FRONT VIEW







21-1/2"







### **OVERALL DIMENSIONS**

43" W x 22" D x 1.5" H

## COUNTERTOP OPTIONS



White Quartz

Carrara Marble White Quartz CW-043S-R-REC-CT WQ-043S-R-REC-CT

COUNTERTOP PLAN VIEW

## FEATURES

- Solid countertop with mitered edges & seams
- Undermount white oval sink
- Pre-drilled for 8" widespread faucet

#### INCLUDED

- Countertop
- Matching Backsplash
- Sink



#### THREE DIMENSIONAL COUNTERTOP VIEW





#### EDGE SIDE VIEW