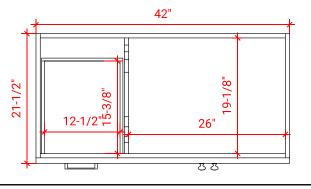

# HARDWARE FINISHES

SIDE VIEW

FRONT VIEW

21-1/2"

### **OVERALL DIMENSIONS**

43" W x 22" D x 1.5" H