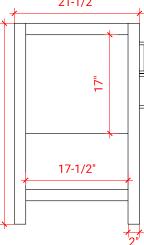

## S061D



### **BASE CABINET DIMENSIONS**

60" W x 21.5" D x 34.5" H

#### **FEATURES**

- Solid wood frame & plywood panels
- Dovetail drawers and joints
- Soft closing doors & drawers

## HARDWARE FINISHES



# AVAILABLE COLORS

Grey



Midnight Blue











#### OVERALL DIMENSIONS

61" W x 22" D x 1.5" H

#### COUNTERTOP OPTIONS





Carrara Marble CW-061D-OVL-CT

#### White Quartz WQ-061D-OVL-CT

#### COUNTERTOP PLAN VIEW

#### FEATURES

- Solid countertop with mitered edges & seams
- Undermount white oval sink
- Pre-drilled for 8" widespread faucet

#### INCLUDED

- Countertop
- Matching Backsplash
- Sink

#### 61" 1-3/8" 2 煮 $\bigcirc$ • R2 <del>A</del> 1-3/8" 3/4" 1-1/2" 4-1/2' 22" 4-1/2' δ 3 3/4" 16-1/4" 16-1/4" 4 ₹+ 12-3/4 12-3/4

THREE DIMENSIONAL COUNTERTOP VIEW





#### EDGE SIDE VIEW