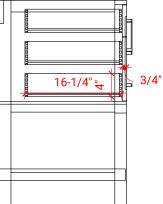

#### 61" 1-3/8" 2 煮 $\bigcirc$ • R2 <del>A</del> 1-3/8" 3/4" 1-1/2" 4-1/2' 22" 4-1/2' δ 3 3/4" 16-1/4" 16-1/4" 4 ₹+ 12-3/4 12-3/4

THREE DIMENSIONAL COUNTERTOP VIEW