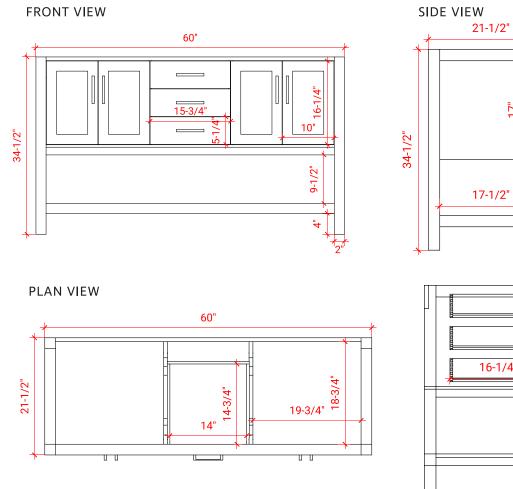

## S061D



### **BASE CABINET DIMENSIONS**

60" W x 21.5" D x 34.5" H

#### **FEATURES**

- Solid wood frame & plywood panels
- Dovetail drawers and joints
- Soft closing doors & drawers

## HARDWARE FINISHES



# AVAILABLE COLORS

Grey



Midnight Blue











#### OVERALL DIMENSIONS

61" W x 22" D x 1.5" H

#### COUNTERTOP OPTIONS





Carrara Marble CW-061D-OVL-CT

#### White Quartz WQ-061D-OVL-CT

#### COUNTERTOP PLAN VIEW

#### FEATURES

- Solid countertop with mitered edges & seams
- Undermount white oval sink
- Pre-drilled for 8" widespread faucet

#### INCLUDED

- Countertop
- Matching Backsplash
- Sink

#### 61" 1-3/8" 2 煮 $\bigcirc$ • R2 <del>A</del> 1-3/8" 3/4" 1-1/2" 4-1/2' 22" 4-1/2' δ 3 3/4" 16-1/4" 16-1/4" 4 ₹+ 12-3/4 12-3/4

THREE DIMENSIONAL COUNTERTOP VIEW





#### EDGE SIDE VIEW