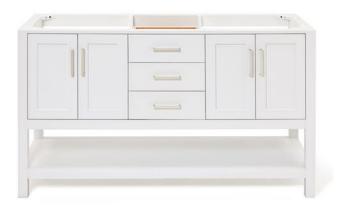

## S061D

### **BASE CABINET DIMENSIONS**

60" W x 21.5" D x 34.5" H

#### **FEATURES**

- Solid wood frame & plywood panels
- Dovetail drawers and joints
- Soft closing doors & drawers