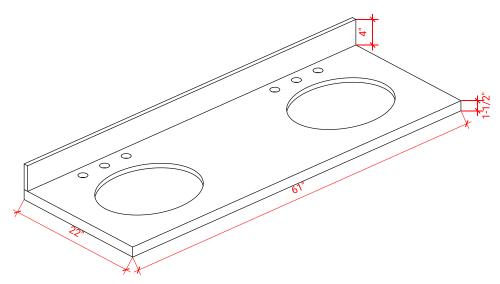

#### OVERALL DIMENSIONS

61" W x 22" D x 1.5" H

#### 61" 1-3/8" 2 煮 $\bigcirc$ • R2 <del>A</del> 1-3/8" 3/4" 1-1/2" 4-1/2' 22" 4-1/2' δ 3 3/4" 16-1/4" 16-1/4" 4 ₹+ 12-3/4 12-3/4

THREE DIMENSIONAL COUNTERTOP VIEW