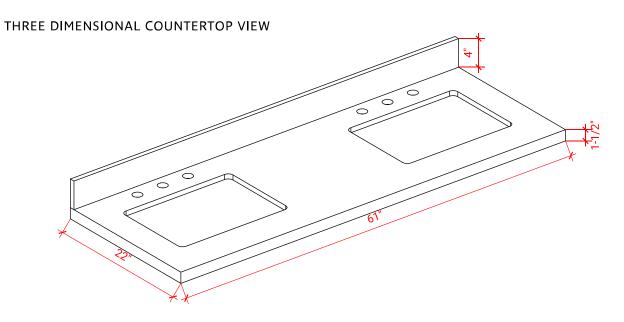

#### OVERALL DIMENSIONS

61" W x 22" D x 1.5" H

## COUNTERTOP PLAN VIEW

#### FEATURES

- Solid countertop with mitered edges & seams
- Undermount white rectangular sink
- Pre-drilled for 8" widespread faucet

#### INCLUDED

- Countertop
- Matching Backsplash
- Sink

#### 61" • R2 - $\frown$ 1-3/8" 1-3/8" 3/4" 1-1/2" 4" 4" 22 2 4 3/4" 17-1/4" 17-1/4" ľ٥ ī٥ 12-3/4" 12-3/4"