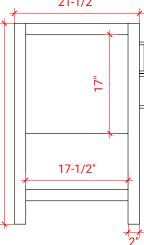

## S061D



#### **BASE CABINET DIMENSIONS**

60" W x 21.5" D x 34.5" H

#### **FEATURES**

- Solid wood frame & plywood panels
- Dovetail drawers and joints
- Soft closing doors & drawers

## HARDWARE FINISHES



# AVAILABLE COLORS

Grey



Midnight Blue











#### OVERALL DIMENSIONS

61" W x 22" D x 1.5" H

#### COUNTERTOP OPTIONS



White Quartz WQ-061D-REC-CT

Carrara Marble CW-061D-REC-CT

## COUNTERTOP PLAN VIEW

#### FEATURES

- Solid countertop with mitered edges & seams
- Undermount white rectangular sink
- Pre-drilled for 8" widespread faucet

#### INCLUDED

- Countertop
- Matching Backsplash
- Sink

#### 61" • R2 - $\frown$ 1-3/8" 1-3/8" 3/4" 1-1/2" 4" 4" 22 2 4 3/4" 17-1/4" 17-1/4" ľ٥ ī٥ 12-3/4" 12-3/4"





#### EDGE SIDE VIEW