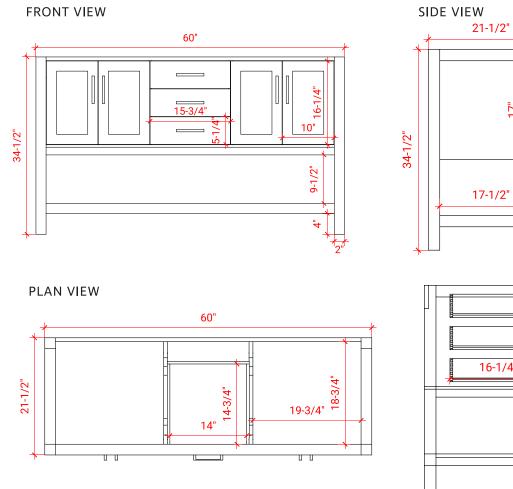

## S061D



#### **BASE CABINET DIMENSIONS**

60" W x 21.5" D x 34.5" H

#### **FEATURES**

- Solid wood frame & plywood panels
- Dovetail drawers and joints
- Soft closing doors & drawers

## HARDWARE FINISHES



# AVAILABLE COLORS

Grey



Midnight Blue











#### OVERALL DIMENSIONS

61" W x 22" D x 1.5" H

#### COUNTERTOP OPTIONS



White Quartz WQ-061D-REC-CT

Carrara Marble CW-061D-REC-CT

## COUNTERTOP PLAN VIEW

#### FEATURES

- Solid countertop with mitered edges & seams
- Undermount white rectangular sink
- Pre-drilled for 8" widespread faucet

#### INCLUDED

- Countertop
- Matching Backsplash
- Sink

#### 61" • R2 - $\frown$ 1-3/8" 1-3/8" 3/4" 1-1/2" 4" 4" 22 2 4 3/4" 17-1/4" 17-1/4" ľ٥ ī٥ 12-3/4" 12-3/4"





#### EDGE SIDE VIEW