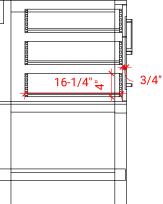

#### **BASE CABINET DIMENSIONS**

60" W x 21.5" D x 34.5" H

#### **FEATURES**

- Solid wood frame & plywood panels
- Dovetail drawers and joints
- Soft closing doors & drawers