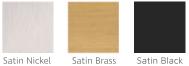

## S061D



#### **BASE CABINET DIMENSIONS**

60" W x 21.5" D x 34.5" H

#### **FEATURES**

- Solid wood frame & plywood panels
- Dovetail drawers and joints
- Soft closing doors & drawers

## HARDWARE FINISHES



# AVAILABLE COLORS

Grey



Midnight Blue











#### OVERALL DIMENSIONS

61" W x 22" D x 1.5" H

#### COUNTERTOP OPTIONS



White Quartz WQ-061D-REC-CT

Carrara Marble CW-061D-REC-CT

## COUNTERTOP PLAN VIEW

#### FEATURES

- Solid countertop with mitered edges & seams
- Undermount white rectangular sink
- Pre-drilled for 8" widespread faucet

#### INCLUDED

- Countertop
- Matching Backsplash
- Sink

#### 61" • R2 - $\frown$ 1-3/8" 1-3/8" 3/4" 1-1/2" 4" 4" 22 2 4 3/4" 17-1/4" 17-1/4" ľ٥ ī٥ 12-3/4" 12-3/4"





#### EDGE SIDE VIEW