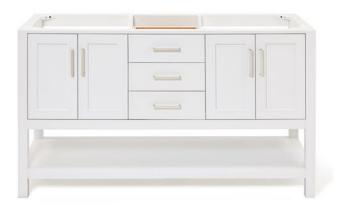

#### **BASE CABINET DIMENSIONS**

60" W x 21.5" D x 34.5" H

#### **FEATURES**

- Solid wood frame & plywood panels
- Dovetail drawers and joints
- Soft closing doors & drawers