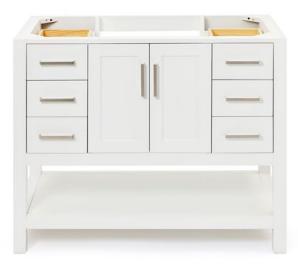

# S042S



## **BASE CABINET DIMENSIONS**

42" W x 21.5" D x 34.5" H

## FEATURES

- Solid wood frame & plywood panels
- Dovetail drawers and joints
- Soft closing doors & drawers

# HARDWARE FINISHES





SIDE VIEW



υυ

WWW.ARIELBATH.COM







• R2

## OVERALL DIMENSIONS

43" W x 22" D x 1.5" H

## COUNTERTOP OPTIONS





Carrara Marble CW-043S-REC-CT

22"

White Quartz WQ-043S-REC-CT

### COUNTERTOP PLAN VIEW

## FEATURES

- Solid countertop with mitered edges & seams
- Undermount white rectangular sink
- Pre-drilled for 8" widespread faucet

## INCLUDED

- Countertop
- Matching Backsplash
- Sink



#### THREE DIMENSIONAL COUNTERTOP VIEW





#### EDGE SIDE VIEW