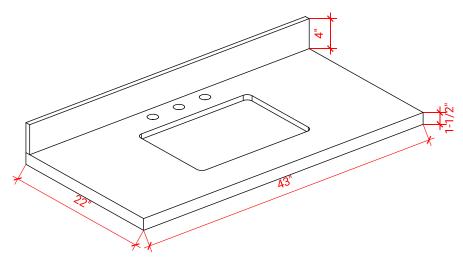

## OVERALL DIMENSIONS

43" W x 22" D x 1.5" H

#### THREE DIMENSIONAL COUNTERTOP VIEW