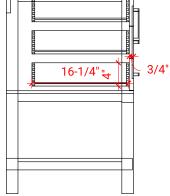

# S042S



## **BASE CABINET DIMENSIONS**

42" W x 21.5" D x 34.5" H

## FEATURES

- Solid wood frame & plywood panels
- Dovetail drawers and joints
- Soft closing doors & drawers

# HARDWARE FINISHES





SIDE VIEW



υυ

WWW.ARIELBATH.COM







• R2

## OVERALL DIMENSIONS

43" W x 22" D x 1.5" H

## COUNTERTOP OPTIONS





Carrara Marble CW-043S-REC-CT

22"

White Quartz WQ-043S-REC-CT

### COUNTERTOP PLAN VIEW

## FEATURES

- Solid countertop with mitered edges & seams
- Undermount white rectangular sink
- Pre-drilled for 8" widespread faucet

## INCLUDED

- Countertop
- Matching Backsplash
- Sink



#### THREE DIMENSIONAL COUNTERTOP VIEW





#### EDGE SIDE VIEW