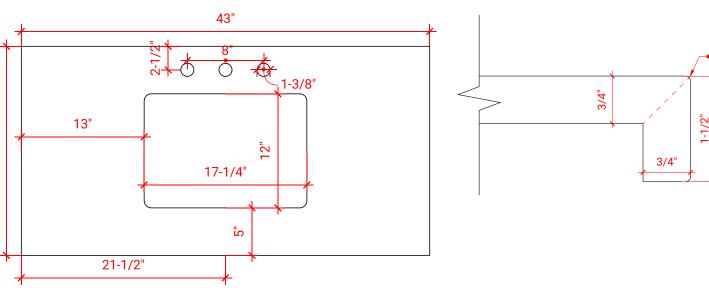

## OVERALL DIMENSIONS

43" W x 22" D x 1.5" H

## COUNTERTOP OPTIONS

Carrara Marble CW-043S-REC-CT

22"

White Quartz WQ-043S-REC-CT

### COUNTERTOP PLAN VIEW

## FEATURES

- Solid countertop with mitered edges & seams
- Undermount white rectangular sink
- Pre-drilled for 8" widespread faucet

#### EDGE SIDE VIEW