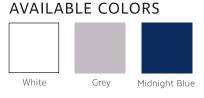

## **BASE CABINET DIMENSIONS**

42" W x 21.5" D x 34.5" H

## OVERALL DIMENSIONS

43" W x 22" D x 1.5" H