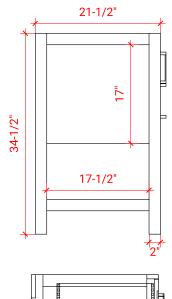

## **BASE CABINET DIMENSIONS**

42" W x 21.5" D x 34.5" H

# HARDWARE FINISHES

SIDE VIEW

υυ

WWW.ARIELBATH.COM

• R2