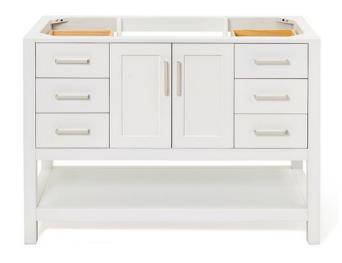

## **S048S**

#### **BASE CABINET DIMENSIONS**

48" W x 21.5" D x 34.5" H

## **FEATURES**

- Solid wood frame & plywood panels
- Dovetail drawers and joints
- Soft closing doors & drawers