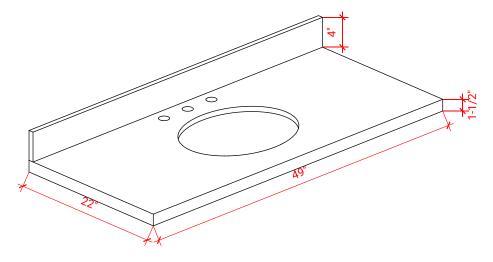

#### THREE DIMENSIONAL COUNTERTOP VIEW

## **OVERALL DIMENSIONS**

49" W x 22" D x 1.5" H