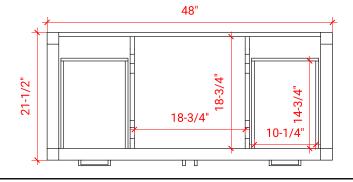

## **S048S**



#### **BASE CABINET DIMENSIONS**

48" W x 21.5" D x 34.5" H

## **FEATURES**

- Solid wood frame & plywood panels
- Dovetail drawers and joints
- Soft closing doors & drawers

## HARDWARE FINISHES



## **AVAILABLE COLORS**



## FRONT VIEW



# PLAN VIEW



## SIDE VIEW

21-1/2"







## **OVERALL DIMENSIONS**

49" W x 22" D x 1.5" H

## **COUNTERTOP OPTIONS**







White Quartz WQ-049S-OVL-CT

## **FEATURES**

- Solid countertop with mitered edges & seams
- Undermount white oval sink
- Pre-drilled for 8" widespread faucet

#### **INCLUDED**

- Countertop
- Matching Backsplash
- Sink

#### COUNTERTOP PLAN VIEW



#### **EDGE SIDE VIEW**



#### THREE DIMENSIONAL COUNTERTOP VIEW