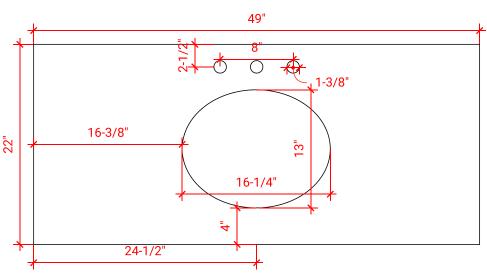

# PLAN VIEW

## **OVERALL DIMENSIONS**

49" W x 22" D x 1.5" H

## **COUNTERTOP OPTIONS**

White Quartz WQ-049S-OVL-CT

## **FEATURES**

- Solid countertop with mitered edges & seams
- Undermount white oval sink
- Pre-drilled for 8" widespread faucet