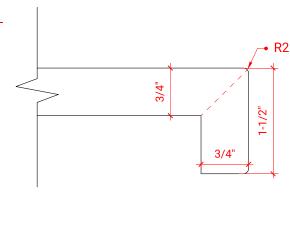

## **S048S**



#### **BASE CABINET DIMENSIONS**

48" W x 21.5" D x 34.5" H

## **FEATURES**

- Solid wood frame & plywood panels
- Dovetail drawers and joints
- Soft closing doors & drawers

## HARDWARE FINISHES



## **AVAILABLE COLORS**



## FRONT VIEW



# PLAN VIEW



## SIDE VIEW

21-1/2"







## **OVERALL DIMENSIONS**

49" W x 22" D x 1.5" H

## **COUNTERTOP OPTIONS**







White Quartz WQ-049S-OVL-CT

## **FEATURES**

- Solid countertop with mitered edges & seams
- Undermount white oval sink
- Pre-drilled for 8" widespread faucet

#### **INCLUDED**

- Countertop
- Matching Backsplash
- Sink

#### COUNTERTOP PLAN VIEW



#### **EDGE SIDE VIEW**



#### THREE DIMENSIONAL COUNTERTOP VIEW