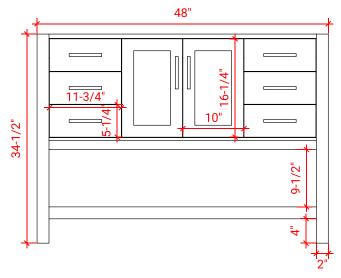

## **S048S**



#### **BASE CABINET DIMENSIONS**

48" W x 21.5" D x 34.5" H

## **FEATURES**

- Solid wood frame & plywood panels
- Dovetail drawers and joints
- Soft closing doors & drawers

## HARDWARE FINISHES



## **AVAILABLE COLORS**



## FRONT VIEW



# PLAN VIEW



## SIDE VIEW

21-1/2"







## **OVERALL DIMENSIONS**

49" W x 22" D x 1.5" H

## **COUNTERTOP OPTIONS**







White Quartz WQ-049S-OVL-CT

## **FEATURES**

- Solid countertop with mitered edges & seams
- Undermount white oval sink
- Pre-drilled for 8" widespread faucet

#### **INCLUDED**

- Countertop
- Matching Backsplash
- Sink

#### COUNTERTOP PLAN VIEW



#### **EDGE SIDE VIEW**



#### THREE DIMENSIONAL COUNTERTOP VIEW