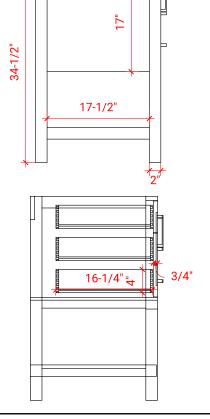

## SIDE VIEW

21-1/2"

#### **BASE CABINET DIMENSIONS**

48" W x 21.5" D x 34.5" H