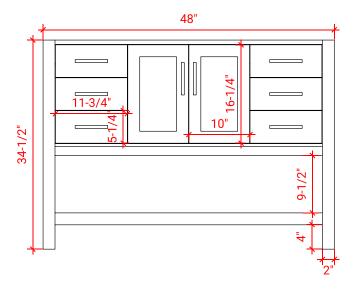

# **S048S**



## **BASE CABINET DIMENSIONS**

48" W x 21.5" D x 34.5" H

## **FEATURES**

- Solid wood frame & plywood panels
- Dovetail drawers and joints
- Soft closing doors & drawers

# HARDWARE FINISHES





SIDE VIEW





FRONT VIEW











## OVERALL DIMENSIONS

49" W x 22" D x 1.5" H

## COUNTERTOP OPTIONS





Carrara Marble CW-049S-REC-CT

White Quartz WQ-049S-REC-CT

# COUNTERTOP PLAN VIEW

22

### FEATURES

- Solid countertop with mitered edges & seams
- Undermount white rectangular sink
- Pre-drilled for 8" widespread faucet

#### INCLUDED

- Countertop
- Matching Backsplash
- Sink



#### THREE DIMENSIONAL COUNTERTOP VIEW





#### EDGE SIDE VIEW