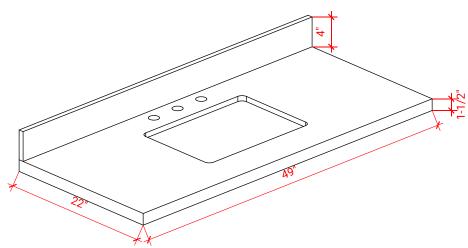

## OVERALL DIMENSIONS

49" W x 22" D x 1.5" H

# COUNTERTOP PLAN VIEW

22

#### THREE DIMENSIONAL COUNTERTOP VIEW