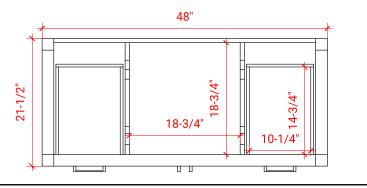

# **S048S**



## **BASE CABINET DIMENSIONS**

48" W x 21.5" D x 34.5" H

## **FEATURES**

- Solid wood frame & plywood panels
- Dovetail drawers and joints
- Soft closing doors & drawers

# HARDWARE FINISHES





SIDE VIEW





FRONT VIEW











## OVERALL DIMENSIONS

49" W x 22" D x 1.5" H

## COUNTERTOP OPTIONS





Carrara Marble CW-049S-REC-CT

White Quartz WQ-049S-REC-CT

# COUNTERTOP PLAN VIEW

22

### FEATURES

- Solid countertop with mitered edges & seams
- Undermount white rectangular sink
- Pre-drilled for 8" widespread faucet

#### INCLUDED

- Countertop
- Matching Backsplash
- Sink



#### THREE DIMENSIONAL COUNTERTOP VIEW





#### EDGE SIDE VIEW