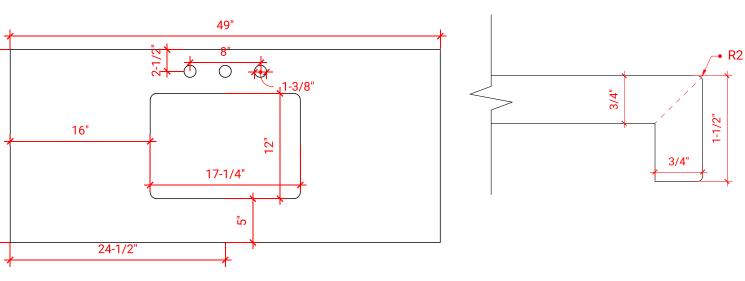

## OVERALL DIMENSIONS

49" W x 22" D x 1.5" H

# COUNTERTOP PLAN VIEW

22

### FEATURES

- Solid countertop with mitered edges & seams
- Undermount white rectangular sink
- Pre-drilled for 8" widespread faucet

#### THREE DIMENSIONAL COUNTERTOP VIEW

#### EDGE SIDE VIEW