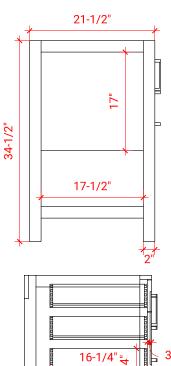

## **BASE CABINET DIMENSIONS**

48" W x 21.5" D x 34.5" H

# HARDWARE FINISHES

SIDE VIEW

FRONT VIEW