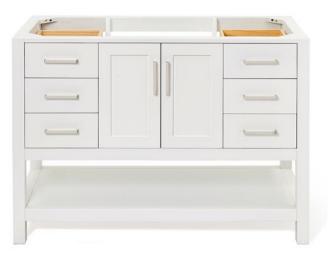

# **S048S**

## **FEATURES**

- Solid wood frame & plywood panels
- Dovetail drawers and joints
- Soft closing doors & drawers