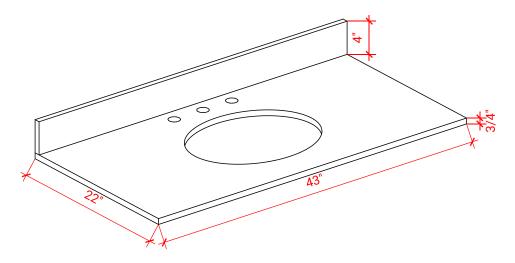

# **S042S**



# **BASE CABINET DIMENSIONS**

42" W x 21.5" D x 34.5" H

## **FEATURES**

- Solid wood frame & plywood panels
- Dovetail drawers and joints
- Soft closing doors & drawers

# HARDWARE FINISHES



## **AVAILABLE COLORS**



## FRONT VIEW



# 42" 42" 17-1/2" 17-1/2" 7-3/4"

υш

## SIDE VIEW









## **OVERALL DIMENSIONS**

43" W x 22" D x 0.75" H

# **COUNTERTOP OPTIONS**



Carrara Marble CW2-043S-OVL-CT

## **FEATURES**

- Solid countertop with mitered edges & seams
- Undermount white oval sink
- Pre-drilled for 8" widespread faucet

#### **INCLUDED**

- Countertop
- Matching Backsplash
- Sink

#### COUNTERTOP PLAN VIEW



#### **EDGE SIDE VIEW**



#### THREE DIMENSIONAL COUNTERTOP VIEW