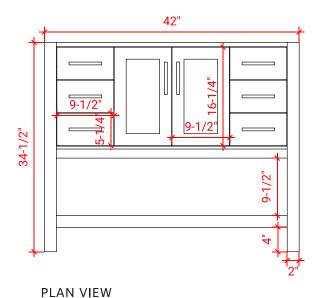

# **S042S**



# **BASE CABINET DIMENSIONS**

42" W x 21.5" D x 34.5" H

## **FEATURES**

- Solid wood frame & plywood panels
- Dovetail drawers and joints
- Soft closing doors & drawers

# HARDWARE FINISHES



## **AVAILABLE COLORS**



## FRONT VIEW



# 42" 42" 17-1/2" 17-1/2" 7-3/4"

υш

## SIDE VIEW









## **OVERALL DIMENSIONS**

43" W x 22" D x 0.75" H

# **COUNTERTOP OPTIONS**



Carrara Marble CW2-043S-OVL-CT

## **FEATURES**

- Solid countertop with mitered edges & seams
- Undermount white oval sink
- Pre-drilled for 8" widespread faucet

#### **INCLUDED**

- Countertop
- Matching Backsplash
- Sink

#### COUNTERTOP PLAN VIEW



#### **EDGE SIDE VIEW**



#### THREE DIMENSIONAL COUNTERTOP VIEW