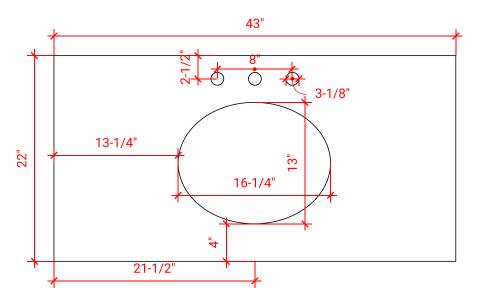

# **S042S**



# **BASE CABINET DIMENSIONS**

42" W x 21.5" D x 34.5" H

## **FEATURES**

- Solid wood frame & plywood panels
- Dovetail drawers and joints
- Soft closing doors & drawers

# HARDWARE FINISHES



## **AVAILABLE COLORS**



## FRONT VIEW



# 42" 42" 17-1/2" 17-1/2" 7-3/4"

υш

## SIDE VIEW









## **OVERALL DIMENSIONS**

43" W x 22" D x 0.75" H

# **COUNTERTOP OPTIONS**



Carrara Marble CW2-043S-OVL-CT

## **FEATURES**

- Solid countertop with mitered edges & seams
- Undermount white oval sink
- Pre-drilled for 8" widespread faucet

#### **INCLUDED**

- Countertop
- Matching Backsplash
- Sink

#### COUNTERTOP PLAN VIEW



#### **EDGE SIDE VIEW**



#### THREE DIMENSIONAL COUNTERTOP VIEW