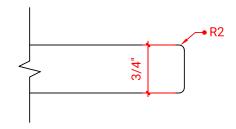

# **S042S**



# **BASE CABINET DIMENSIONS**

42" W x 21.5" D x 34.5" H

## **FEATURES**

- Solid wood frame & plywood panels
- Dovetail drawers and joints
- Soft closing doors & drawers

# HARDWARE FINISHES



## **AVAILABLE COLORS**



## FRONT VIEW



# 42" 42" 17-1/2" 17-1/2" 7-3/4"

υш

## SIDE VIEW









## **OVERALL DIMENSIONS**

43" W x 22" D x 0.75" H

# **COUNTERTOP OPTIONS**



Carrara Marble CW2-043S-OVL-CT

## **FEATURES**

- Solid countertop with mitered edges & seams
- Undermount white oval sink
- Pre-drilled for 8" widespread faucet

#### **INCLUDED**

- Countertop
- Matching Backsplash
- Sink

#### COUNTERTOP PLAN VIEW



#### **EDGE SIDE VIEW**



#### THREE DIMENSIONAL COUNTERTOP VIEW