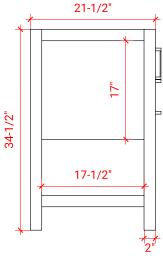

# **S042S**



# **BASE CABINET DIMENSIONS**

42" W x 21.5" D x 34.5" H

## **FEATURES**

- Solid wood frame & plywood panels
- Dovetail drawers and joints
- Soft closing doors & drawers

# HARDWARE FINISHES



## **AVAILABLE COLORS**



## FRONT VIEW



# 42" 42" 17-1/2" 17-1/2" 7-3/4"

υш

## SIDE VIEW









## **OVERALL DIMENSIONS**

43" W x 22" D x 0.75" H

# **COUNTERTOP OPTIONS**



Carrara Marble CW2-043S-OVL-CT

## **FEATURES**

- Solid countertop with mitered edges & seams
- Undermount white oval sink
- Pre-drilled for 8" widespread faucet

#### **INCLUDED**

- Countertop
- Matching Backsplash
- Sink

#### COUNTERTOP PLAN VIEW



#### **EDGE SIDE VIEW**



#### THREE DIMENSIONAL COUNTERTOP VIEW