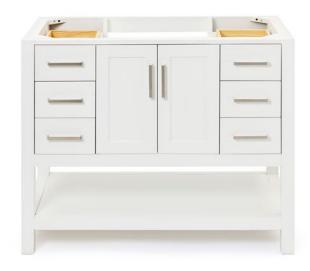

# **S042S**

# **BASE CABINET DIMENSIONS**

42" W x 21.5" D x 34.5" H

## **FEATURES**

- Solid wood frame & plywood panels
- Dovetail drawers and joints
- Soft closing doors & drawers