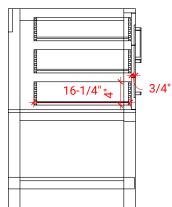

# **S042S**



# **BASE CABINET DIMENSIONS**

42" W x 21.5" D x 34.5" H

## **FEATURES**

- Solid wood frame & plywood panels
- Dovetail drawers and joints
- Soft closing doors & drawers

# HARDWARE FINISHES



## **AVAILABLE COLORS**



## FRONT VIEW



# 42" 42" 17-1/2" 17-1/2" 7-3/4"

υш

## SIDE VIEW









## **OVERALL DIMENSIONS**

43" W x 22" D x 0.75" H

# **COUNTERTOP OPTIONS**



Carrara Marble CW2-043S-OVL-CT

## **FEATURES**

- Solid countertop with mitered edges & seams
- Undermount white oval sink
- Pre-drilled for 8" widespread faucet

#### **INCLUDED**

- Countertop
- Matching Backsplash
- Sink

#### COUNTERTOP PLAN VIEW



#### **EDGE SIDE VIEW**



#### THREE DIMENSIONAL COUNTERTOP VIEW