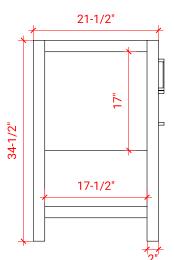

# S054S

# 

# BASE CABINET DIMENSIONS

54" W x 21.5" D x 34.5" H

## FEATURES

- Solid wood frame & plywood panels
- Dovetail drawers and joints
- Soft closing doors & drawers

# HARDWARE FINISHES



#### Satin Diass Satin Dia



SIDE VIEW





FRONT VIEW











## **OVERALL DIMENSIONS**

55" W x 22" D x 0.75" H

## COUNTERTOP OPTIONS



Carrara Marble CW2-055S-REC-CT

### COUNTERTOP PLAN VIEW

## FEATURES

- Solid countertop with mitered edges & seams
- Undermount white rectangular sink
- Pre-drilled for 8" widespread faucet

#### INCLUDED

- Countertop
- Matching Backsplash
- Sink



#### THREE DIMENSIONAL COUNTERTOP VIEW





#### EDGE SIDE VIEW