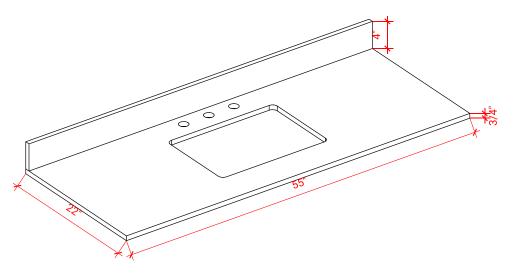

## **OVERALL DIMENSIONS**

55" W x 22" D x 0.75" H

#### THREE DIMENSIONAL COUNTERTOP VIEW