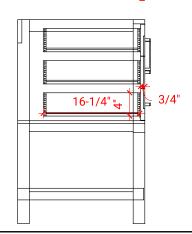

# S054S

# 

# BASE CABINET DIMENSIONS

54" W x 21.5" D x 34.5" H

## FEATURES

- Solid wood frame & plywood panels
- Dovetail drawers and joints
- Soft closing doors & drawers

# HARDWARE FINISHES



#### Satin Diass Satin Dia



SIDE VIEW





FRONT VIEW











## **OVERALL DIMENSIONS**

55" W x 22" D x 0.75" H

## COUNTERTOP OPTIONS



Carrara Marble CW2-055S-REC-CT

### COUNTERTOP PLAN VIEW

## FEATURES

- Solid countertop with mitered edges & seams
- Undermount white rectangular sink
- Pre-drilled for 8" widespread faucet

#### INCLUDED

- Countertop
- Matching Backsplash
- Sink



#### THREE DIMENSIONAL COUNTERTOP VIEW





#### EDGE SIDE VIEW