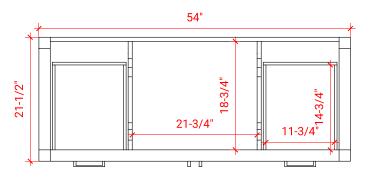

# S054S

# 

# BASE CABINET DIMENSIONS

54" W x 21.5" D x 34.5" H

## FEATURES

- Solid wood frame & plywood panels
- Dovetail drawers and joints
- Soft closing doors & drawers

# HARDWARE FINISHES



#### Satin Diass Satin Dia



SIDE VIEW





FRONT VIEW











## **OVERALL DIMENSIONS**

55" W x 22" D x 0.75" H

## COUNTERTOP OPTIONS



Carrara Marble CW2-055S-REC-CT

### COUNTERTOP PLAN VIEW

## FEATURES

- Solid countertop with mitered edges & seams
- Undermount white rectangular sink
- Pre-drilled for 8" widespread faucet

#### INCLUDED

- Countertop
- Matching Backsplash
- Sink



#### THREE DIMENSIONAL COUNTERTOP VIEW





#### EDGE SIDE VIEW