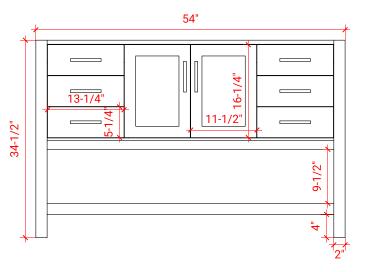

# S054S

# 

# BASE CABINET DIMENSIONS

54" W x 21.5" D x 34.5" H

## FEATURES

- Solid wood frame & plywood panels
- Dovetail drawers and joints
- Soft closing doors & drawers

# HARDWARE FINISHES



#### Satin Diass Satin Dia



SIDE VIEW





FRONT VIEW











## **OVERALL DIMENSIONS**

55" W x 22" D x 0.75" H

## COUNTERTOP OPTIONS



Carrara Marble CW2-055S-REC-CT

### COUNTERTOP PLAN VIEW

## FEATURES

- Solid countertop with mitered edges & seams
- Undermount white rectangular sink
- Pre-drilled for 8" widespread faucet

#### INCLUDED

- Countertop
- Matching Backsplash
- Sink



#### THREE DIMENSIONAL COUNTERTOP VIEW





#### EDGE SIDE VIEW