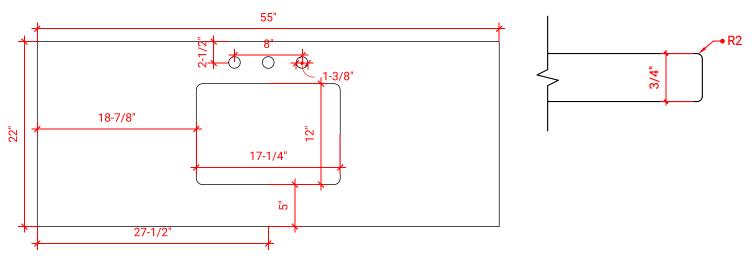

## **OVERALL DIMENSIONS**

55" W x 22" D x 0.75" H

### COUNTERTOP PLAN VIEW

## FEATURES

- Solid countertop with mitered edges & seams
- Undermount white rectangular sink
- Pre-drilled for 8" widespread faucet

#### EDGE SIDE VIEW