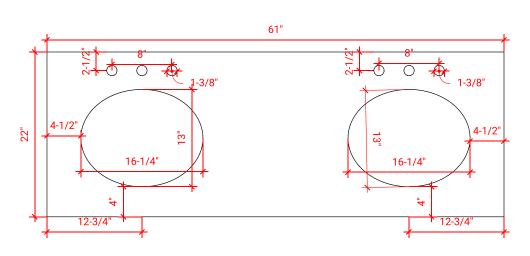

## 61" DOUBLE OVAL SINK THIN COUNTERTOP

### **OVERALL DIMENSIONS**

61" W x 22" D x 0.75" H

## COUNTERTOP PLAN VIEW