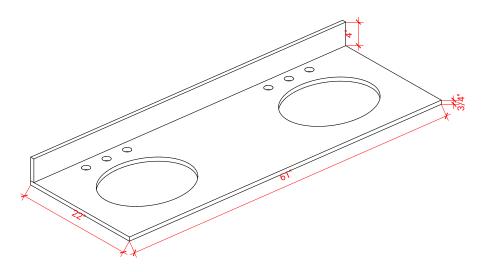

### **OVERALL DIMENSIONS**

61" W x 22" D x 0.75" H

### THREE DIMENSIONAL COUNTERTOP VIEW