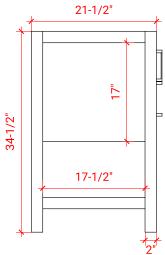

## **BASE CABINET DIMENSIONS**

60" W x 21.5" D x 34.5" H

### SIDE VIEW

#### **PLAN VIEW**