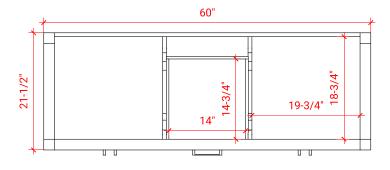

## S061D



## **BASE CABINET DIMENSIONS**

60" W x 21.5" D x 34.5" H

### **FEATURES**

- Solid wood frame & plywood panels
- Dovetail drawers and joints
- Soft closing doors & drawers

## HARDWARE FINISHES



### **AVAILABLE COLORS**



#### FRONT VIEW



### SIDE VIEW



#### **PLAN VIEW**







## 61" DOUBLE OVAL SINK THIN COUNTERTOP



### **OVERALL DIMENSIONS**

61" W x 22" D x 0.75" H

# **COUNTERTOP OPTIONS**



Carrara Marble CW2-061D-OVL-CT

### **FEATURES**

- Solid countertop with mitered edges & seams
- Undermount white oval sink
- Pre-drilled for 8" widespread faucet

#### **INCLUDED**

- Countertop
- Matching Backsplash
- Sink

## COUNTERTOP PLAN VIEW



#### **EDGE SIDE VIEW**



### THREE DIMENSIONAL COUNTERTOP VIEW