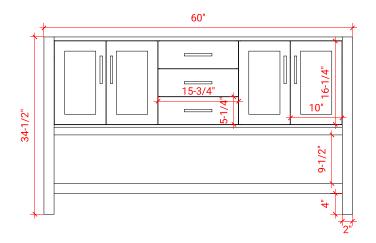

## S061D



## **BASE CABINET DIMENSIONS**

60" W x 21.5" D x 34.5" H

### **FEATURES**

- Solid wood frame & plywood panels
- Dovetail drawers and joints
- Soft closing doors & drawers

## HARDWARE FINISHES



### **AVAILABLE COLORS**



#### FRONT VIEW



### SIDE VIEW



#### **PLAN VIEW**







## 61" DOUBLE OVAL SINK THIN COUNTERTOP



### **OVERALL DIMENSIONS**

61" W x 22" D x 0.75" H

# **COUNTERTOP OPTIONS**



Carrara Marble CW2-061D-OVL-CT

### **FEATURES**

- Solid countertop with mitered edges & seams
- Undermount white oval sink
- Pre-drilled for 8" widespread faucet

#### **INCLUDED**

- Countertop
- Matching Backsplash
- Sink

## COUNTERTOP PLAN VIEW



#### **EDGE SIDE VIEW**



### THREE DIMENSIONAL COUNTERTOP VIEW