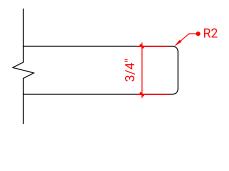

## S061D



## **BASE CABINET DIMENSIONS**

60" W x 21.5" D x 34.5" H

### **FEATURES**

- Solid wood frame & plywood panels
- Dovetail drawers and joints
- Soft closing doors & drawers

## HARDWARE FINISHES



### **AVAILABLE COLORS**



#### FRONT VIEW



### SIDE VIEW



#### **PLAN VIEW**







## 61" DOUBLE OVAL SINK THIN COUNTERTOP



### **OVERALL DIMENSIONS**

61" W x 22" D x 0.75" H

# **COUNTERTOP OPTIONS**



Carrara Marble CW2-061D-OVL-CT

### **FEATURES**

- Solid countertop with mitered edges & seams
- Undermount white oval sink
- Pre-drilled for 8" widespread faucet

#### **INCLUDED**

- Countertop
- Matching Backsplash
- Sink

## COUNTERTOP PLAN VIEW



#### **EDGE SIDE VIEW**



### THREE DIMENSIONAL COUNTERTOP VIEW