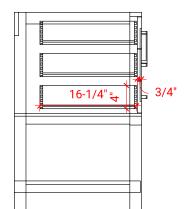

## S061D



## **BASE CABINET DIMENSIONS**

60" W x 21.5" D x 34.5" H

### **FEATURES**

- Solid wood frame & plywood panels
- Dovetail drawers and joints
- Soft closing doors & drawers

## HARDWARE FINISHES



### **AVAILABLE COLORS**



#### FRONT VIEW



### SIDE VIEW



#### **PLAN VIEW**







## 61" DOUBLE OVAL SINK THIN COUNTERTOP



### **OVERALL DIMENSIONS**

61" W x 22" D x 0.75" H

# **COUNTERTOP OPTIONS**



Carrara Marble CW2-061D-OVL-CT

### **FEATURES**

- Solid countertop with mitered edges & seams
- Undermount white oval sink
- Pre-drilled for 8" widespread faucet

#### **INCLUDED**

- Countertop
- Matching Backsplash
- Sink

## COUNTERTOP PLAN VIEW



#### **EDGE SIDE VIEW**



### THREE DIMENSIONAL COUNTERTOP VIEW