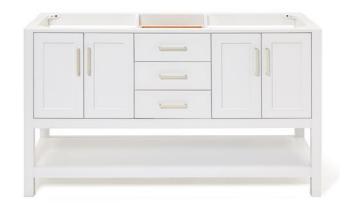

## S061D

## **BASE CABINET DIMENSIONS**

60" W x 21.5" D x 34.5" H

### **FEATURES**

- Solid wood frame & plywood panels
- Dovetail drawers and joints
- Soft closing doors & drawers