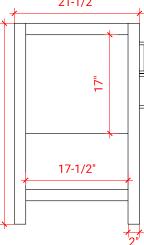

## S061D



#### **BASE CABINET DIMENSIONS**

60" W x 21.5" D x 34.5" H

#### **FEATURES**

- Solid wood frame & plywood panels
- Dovetail drawers and joints
- Soft closing doors & drawers

## HARDWARE FINISHES



# AVAILABLE COLORS

Grey



Midnight Blue











#### OVERALL DIMENSIONS

61" W x 22" D x 0.75" H

### COUNTERTOP OPTIONS



Carrara Marble CW2-061D-REC-CT

#### COUNTERTOP PLAN VIEW

#### FEATURES

- Solid countertop with mitered edges & seams
- Undermount white rectangular sink
- Pre-drilled for 8" widespread faucet

#### INCLUDED

- Countertop
- Matching Backsplash
- Sink

#### 61" • R2 $\cap$ Ø 1-3/8" 3/4" 1-3/8" 4" 4 22" 12 2 17-1/4" 17-1/4" ້ດ ້ດ 12-3/4" 12-3/4"

THREE DIMENSIONAL COUNTERTOP VIEW





#### EDGE SIDE VIEW