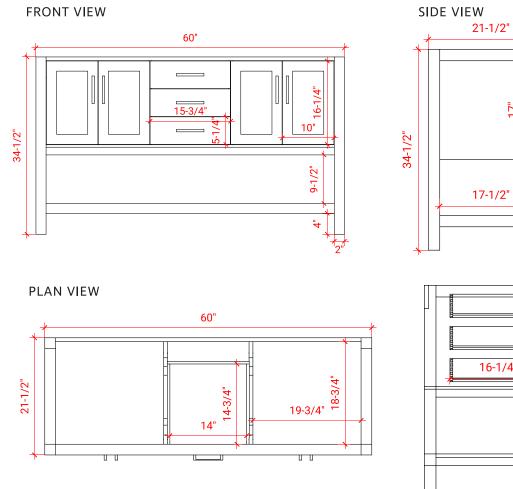

## S061D



#### **BASE CABINET DIMENSIONS**

60" W x 21.5" D x 34.5" H

#### **FEATURES**

- Solid wood frame & plywood panels
- Dovetail drawers and joints
- Soft closing doors & drawers

## HARDWARE FINISHES



# AVAILABLE COLORS

Grey



Midnight Blue











#### OVERALL DIMENSIONS

61" W x 22" D x 0.75" H

### COUNTERTOP OPTIONS



Carrara Marble CW2-061D-REC-CT

#### COUNTERTOP PLAN VIEW

#### FEATURES

- Solid countertop with mitered edges & seams
- Undermount white rectangular sink
- Pre-drilled for 8" widespread faucet

#### INCLUDED

- Countertop
- Matching Backsplash
- Sink

#### 61" • R2 $\cap$ Ø 1-3/8" 3/4" 1-3/8" 4" 4 22" 12 2 17-1/4" 17-1/4" ້ດ ້ດ 12-3/4" 12-3/4"

THREE DIMENSIONAL COUNTERTOP VIEW





#### EDGE SIDE VIEW