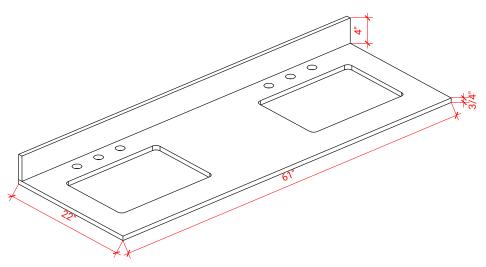

#### OVERALL DIMENSIONS

61" W x 22" D x 0.75" H

#### COUNTERTOP PLAN VIEW

#### 61" • R2 $\cap$ Ø 1-3/8" 3/4" 1-3/8" 4" 4 22" 12 2 17-1/4" 17-1/4" ້ດ ້ດ 12-3/4" 12-3/4"

THREE DIMENSIONAL COUNTERTOP VIEW