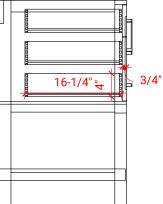

#### **BASE CABINET DIMENSIONS**

60" W x 21.5" D x 34.5" H

#### EDGE SIDE VIEW