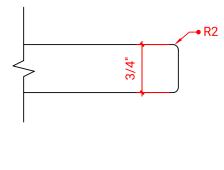

# S072D



# **BASE CABINET DIMENSIONS**

72" W x 21.5" D x 34.5" H

## **FEATURES**

- Solid wood frame & plywood panels
- Dovetail drawers and joints
- Soft closing doors & drawers

# HARDWARE FINISHES



## **AVAILABLE COLORS**



#### FRONT VIEW



#### SIDE VIEW



## PLAN VIEW







# 73" DOUBLE RECTANGLE SINK THIN COUNTERTOP



## **OVERALL DIMENSIONS**

73" W x 22" D x 0.75" H

## **COUNTERTOP OPTIONS**



Carrara Marble CW2-073D-REC-CT

## **FEATURES**

- Solid countertop with mitered edges & seams
- Undermount white rectangular sink
- Pre-drilled for 8" widespread faucet

### **INCLUDED**

- Countertop
- Matching Backsplash
- Sink

#### COUNTERTOP PLAN VIEW



#### **EDGE SIDE VIEW**



## THREE DIMENSIONAL COUNTERTOP VIEW