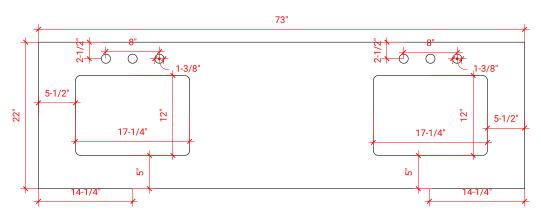

# S072D



# **BASE CABINET DIMENSIONS**

72" W x 21.5" D x 34.5" H

## **FEATURES**

- Solid wood frame & plywood panels
- Dovetail drawers and joints
- Soft closing doors & drawers

# HARDWARE FINISHES



## **AVAILABLE COLORS**



#### FRONT VIEW



#### SIDE VIEW



## PLAN VIEW







# 73" DOUBLE RECTANGLE SINK THIN COUNTERTOP



## **OVERALL DIMENSIONS**

73" W x 22" D x 0.75" H

## **COUNTERTOP OPTIONS**



Carrara Marble CW2-073D-REC-CT

## **FEATURES**

- Solid countertop with mitered edges & seams
- Undermount white rectangular sink
- Pre-drilled for 8" widespread faucet

### **INCLUDED**

- Countertop
- Matching Backsplash
- Sink

#### COUNTERTOP PLAN VIEW



#### **EDGE SIDE VIEW**



## THREE DIMENSIONAL COUNTERTOP VIEW