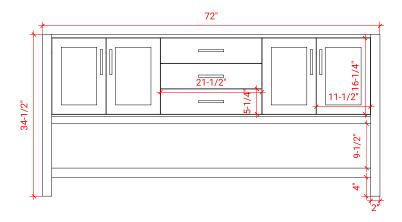

# **BASE CABINET DIMENSIONS**

72" W x 21.5" D x 34.5" H

#### FRONT VIEW

#### SIDE VIEW

## PLAN VIEW