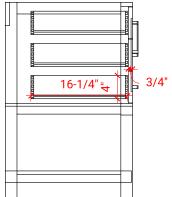

# S072D



# **BASE CABINET DIMENSIONS**

72" W x 21.5" D x 34.5" H

## **FEATURES**

- Solid wood frame & plywood panels
- Dovetail drawers and joints
- Soft closing doors & drawers

# HARDWARE FINISHES



## **AVAILABLE COLORS**



#### FRONT VIEW



#### SIDE VIEW



## PLAN VIEW







# 73" DOUBLE RECTANGLE SINK THIN COUNTERTOP



## **OVERALL DIMENSIONS**

73" W x 22" D x 0.75" H

## **COUNTERTOP OPTIONS**



Carrara Marble CW2-073D-REC-CT

## **FEATURES**

- Solid countertop with mitered edges & seams
- Undermount white rectangular sink
- Pre-drilled for 8" widespread faucet

### **INCLUDED**

- Countertop
- Matching Backsplash
- Sink

#### COUNTERTOP PLAN VIEW



#### **EDGE SIDE VIEW**



## THREE DIMENSIONAL COUNTERTOP VIEW