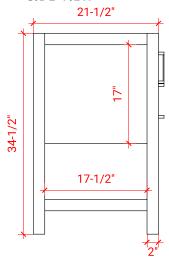

# S072D



# **BASE CABINET DIMENSIONS**

72" W x 21.5" D x 34.5" H

## **FEATURES**

- Solid wood frame & plywood panels
- Dovetail drawers and joints
- Soft closing doors & drawers

# HARDWARE FINISHES



## **AVAILABLE COLORS**



#### FRONT VIEW



#### SIDE VIEW



## PLAN VIEW







# 73" DOUBLE RECTANGLE SINK THIN COUNTERTOP



## **OVERALL DIMENSIONS**

73" W x 22" D x 0.75" H

## **COUNTERTOP OPTIONS**



Carrara Marble CW2-073D-REC-CT

## **FEATURES**

- Solid countertop with mitered edges & seams
- Undermount white rectangular sink
- Pre-drilled for 8" widespread faucet

### **INCLUDED**

- Countertop
- Matching Backsplash
- Sink

#### COUNTERTOP PLAN VIEW



#### **EDGE SIDE VIEW**



## THREE DIMENSIONAL COUNTERTOP VIEW