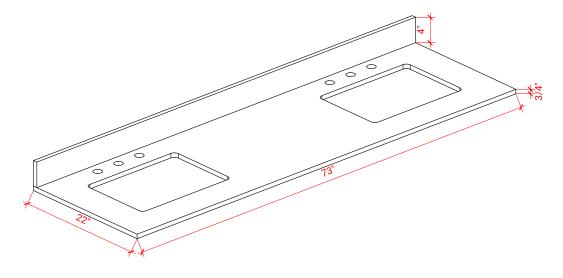

## **OVERALL DIMENSIONS**

73" W x 22" D x 0.75" H

## THREE DIMENSIONAL COUNTERTOP VIEW