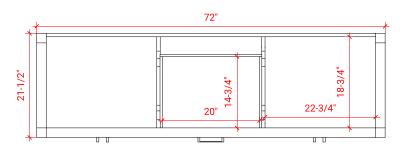

# **BASE CABINET DIMENSIONS**

72" W x 21.5" D x 34.5" H

#### FRONT VIEW

## PLAN VIEW