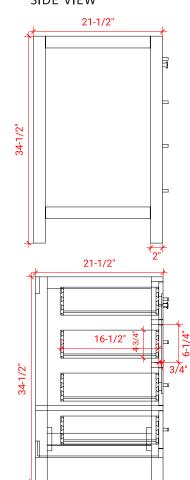

#### **BASE CABINET DIMENSIONS**

36" W x 21.5" D x 34.5" H

### OVERALL DIMENSIONS

37" W x 22" D x 1.5" H