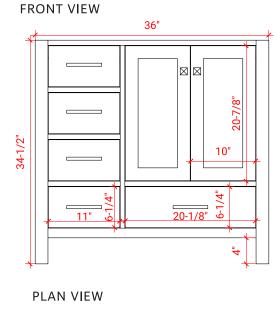

#### **BASE CABINET DIMENSIONS**

36" W x 21.5" D x 34.5" H

### OVERALL DIMENSIONS

37" W x 22" D x 1.5" H