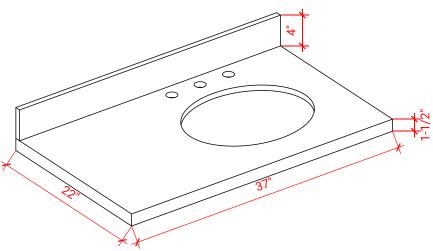

# **CAMBRIDGE 37" RIGHT OFFSET CABINET**



## A037S-R



#### **BASE CABINET DIMENSIONS**

36" W x 21.5" D x 34.5" H

#### **FEATURES**

- Solid wood frame & plywood panels
- Dovetail drawers and joints
- Soft closing doors & drawers

## HARDWARE FINISHES

















### OVERALL DIMENSIONS

37" W x 22" D x 1.5" H

## COUNTERTOP OPTIONS





Carrara Marble White Quartz CW-037S-R-OVL-CT WQ-037S-R-OVL-CT

COUNTERTOP PLAN VIEW

## FEATURES

- Solid countertop with mitered edges & seams
- Undermount white oval sink
- Pre-drilled for 8" widespread faucet

#### INCLUDED

- Countertop
- Matching Backsplash
- Sink



#### EDGE SIDE VIEW



THREE DIMENSIONAL COUNTERTOP VIEW