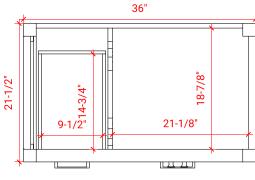

## COUNTERTOP OPTIONS

Carrara Marble White Quartz CW-037S-R-OVL-CT WQ-037S-R-OVL-CT

COUNTERTOP PLAN VIEW

#### EDGE SIDE VIEW

THREE DIMENSIONAL COUNTERTOP VIEW