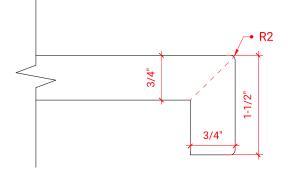

# **CAMBRIDGE 37" RIGHT OFFSET CABINET**



## A037S-R



#### **BASE CABINET DIMENSIONS**

36" W x 21.5" D x 34.5" H

#### **FEATURES**

- Solid wood frame & plywood panels
- Dovetail drawers and joints
- Soft closing doors & drawers

## HARDWARE FINISHES

















### OVERALL DIMENSIONS

37" W x 22" D x 1.5" H

## COUNTERTOP OPTIONS





Carrara Marble White Quartz CW-037S-R-OVL-CT WQ-037S-R-OVL-CT

COUNTERTOP PLAN VIEW

## FEATURES

- Solid countertop with mitered edges & seams
- Undermount white oval sink
- Pre-drilled for 8" widespread faucet

#### INCLUDED

- Countertop
- Matching Backsplash
- Sink



#### EDGE SIDE VIEW



THREE DIMENSIONAL COUNTERTOP VIEW