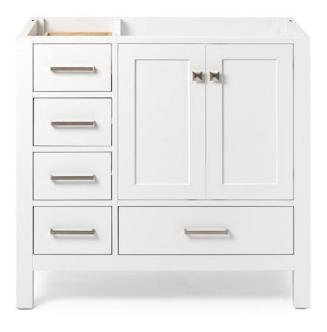

# **CAMBRIDGE 37" RIGHT OFFSET CABINET**

## A037S-R

#### **BASE CABINET DIMENSIONS**

36" W x 21.5" D x 34.5" H

#### **FEATURES**

- Solid wood frame & plywood panels
- Dovetail drawers and joints
- Soft closing doors & drawers