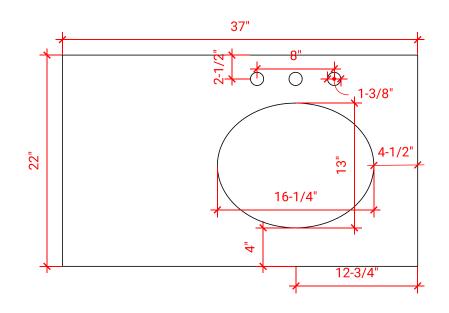

## COUNTERTOP OPTIONS

Carrara Marble White Quartz CW-037S-R-OVL-CT WQ-037S-R-OVL-CT

COUNTERTOP PLAN VIEW

## FEATURES

- Solid countertop with mitered edges & seams
- Undermount white oval sink
- Pre-drilled for 8" widespread faucet

#### INCLUDED

- Countertop
- Matching Backsplash
- Sink