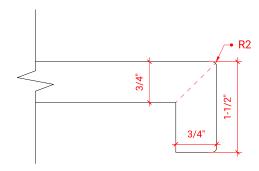

## A043S-L



#### **BASE CABINET DIMENSIONS**

42" W x 21.5" D x 34.5" H

## **FEATURES**

- Solid wood frame & plywood panels
- Dovetail drawers and joints
- Soft closing doors & drawers

# HARDWARE FINISHES



## **AVAILABLE COLORS**



#### FRONT VIEW





#### SIDE VIEW





# 43" LEFT OFFSET RECTANGLE SINK THIN COUNTERTOP



## **OVERALL DIMENSIONS**

43" W x 22" D x 1.5" H

# **COUNTERTOP OPTIONS**





Carrara Marble CW-043S-L-REC-CT WQ-043S-L-REC-CT

White Quartz

## **FEATURES**

- Solid countertop with mitered edges & seams
- Undermount white rectangular sink
- Pre-drilled for 8" widespread faucet

#### **INCLUDED**

- Countertop
- Matching Backsplash
- Sink

## **COUNTERTOP PLAN VIEW**



#### **EDGE SIDE VIEW**



## THREE DIMENSIONAL COUNTERTOP VIEW