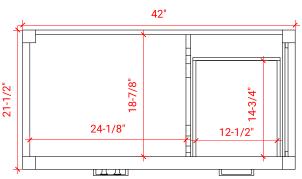

## A043S-L



#### **BASE CABINET DIMENSIONS**

42" W x 21.5" D x 34.5" H

## **FEATURES**

- Solid wood frame & plywood panels
- Dovetail drawers and joints
- Soft closing doors & drawers

# HARDWARE FINISHES



## **AVAILABLE COLORS**



#### FRONT VIEW





#### SIDE VIEW





# 43" LEFT OFFSET RECTANGLE SINK THIN COUNTERTOP



## **OVERALL DIMENSIONS**

43" W x 22" D x 1.5" H

# **COUNTERTOP OPTIONS**





Carrara Marble CW-043S-L-REC-CT WQ-043S-L-REC-CT

White Quartz

## **FEATURES**

- Solid countertop with mitered edges & seams
- Undermount white rectangular sink
- Pre-drilled for 8" widespread faucet

#### **INCLUDED**

- Countertop
- Matching Backsplash
- Sink

## **COUNTERTOP PLAN VIEW**



#### **EDGE SIDE VIEW**



## THREE DIMENSIONAL COUNTERTOP VIEW