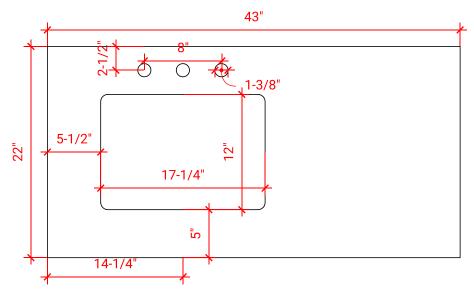

## A043S-L



#### **BASE CABINET DIMENSIONS**

42" W x 21.5" D x 34.5" H

## **FEATURES**

- Solid wood frame & plywood panels
- Dovetail drawers and joints
- Soft closing doors & drawers

# HARDWARE FINISHES



## **AVAILABLE COLORS**



#### FRONT VIEW





#### SIDE VIEW





# 43" LEFT OFFSET RECTANGLE SINK THIN COUNTERTOP



## **OVERALL DIMENSIONS**

43" W x 22" D x 1.5" H

# **COUNTERTOP OPTIONS**





Carrara Marble CW-043S-L-REC-CT WQ-043S-L-REC-CT

White Quartz

## **FEATURES**

- Solid countertop with mitered edges & seams
- Undermount white rectangular sink
- Pre-drilled for 8" widespread faucet

#### **INCLUDED**

- Countertop
- Matching Backsplash
- Sink

## **COUNTERTOP PLAN VIEW**



#### **EDGE SIDE VIEW**



## THREE DIMENSIONAL COUNTERTOP VIEW