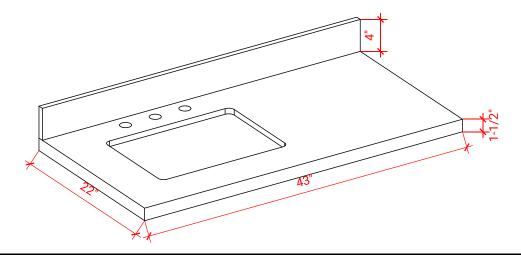

# 43" LEFT OFFSET RECTANGLE SINK THIN COUNTERTOP

## **OVERALL DIMENSIONS**

43" W x 22" D x 1.5" H

## THREE DIMENSIONAL COUNTERTOP VIEW