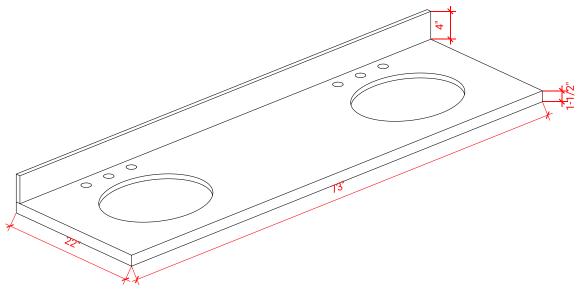

## **OVERALL DIMENSIONS**

73" W x 22" D x 1.5" H

#### THREE DIMENSIONAL COUNTERTOP VIEW