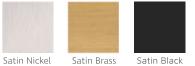

# A073D



## BASE CABINET DIMENSIONS

72" W x 21.5" D x 34.5" H

#### FEATURES

- Solid wood frame & plywood panels
- Dovetail drawers and joints
- Soft closing doors & drawers

# HARDWARE FINISHES



#### AVAILABLE COLORS











#### FRONT VIEW



## **OVERALL DIMENSIONS**

73" W x 22" D x 1.5" H

## COUNTERTOP OPTIONS





Carrara Marble CW-073D-OVL-CT

White Quartz WQ-073D-OVL-CT

## **FEATURES**

- Solid countertop with mitered edges & seams
- Undermount white oval sink
- Pre-drilled for 8" widespread faucet

### INCLUDED

- Countertop
- Matching Backsplash
- Sink

#### COUNTERTOP PLAN VIEW 73" 2-1/2 \$ 4 Ο (A) • R2 1-3/8" 1-3/8" 3/4" 6" 6" 1-1/2" 22" m ັຕ 16-1/4" 16-1/4" 3/4" 4 €+ 14-1/4 14-1/4

#### THREE DIMENSIONAL COUNTERTOP VIEW





#### EDGE SIDE VIEW