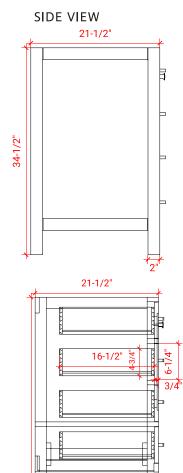

# A073D



## BASE CABINET DIMENSIONS

72" W x 21.5" D x 34.5" H

#### FEATURES

- Solid wood frame & plywood panels
- Dovetail drawers and joints
- Soft closing doors & drawers

# HARDWARE FINISHES



#### AVAILABLE COLORS











#### FRONT VIEW



## **OVERALL DIMENSIONS**

73" W x 22" D x 1.5" H

## COUNTERTOP OPTIONS





Carrara Marble CW-073D-OVL-CT

White Quartz WQ-073D-OVL-CT

## **FEATURES**

- Solid countertop with mitered edges & seams
- Undermount white oval sink
- Pre-drilled for 8" widespread faucet

### INCLUDED

- Countertop
- Matching Backsplash
- Sink

#### COUNTERTOP PLAN VIEW 73" 2-1/2 \$ 4 Ο (A) • R2 1-3/8" 1-3/8" 3/4" 6" 6" 1-1/2" 22" m ັຕ 16-1/4" 16-1/4" 3/4" 4 €+ 14-1/4 14-1/4

#### THREE DIMENSIONAL COUNTERTOP VIEW





#### EDGE SIDE VIEW