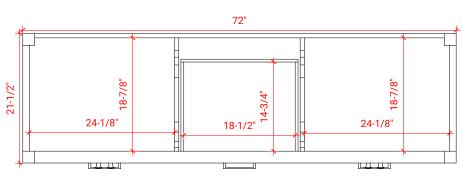

# A073D



## BASE CABINET DIMENSIONS

72" W x 21.5" D x 34.5" H

#### FEATURES

- Solid wood frame & plywood panels
- Dovetail drawers and joints
- Soft closing doors & drawers

# HARDWARE FINISHES



#### AVAILABLE COLORS











#### FRONT VIEW



## **OVERALL DIMENSIONS**

73" W x 22" D x 1.5" H

## COUNTERTOP OPTIONS





Carrara Marble CW-073D-OVL-CT

White Quartz WQ-073D-OVL-CT

## **FEATURES**

- Solid countertop with mitered edges & seams
- Undermount white oval sink
- Pre-drilled for 8" widespread faucet

### INCLUDED

- Countertop
- Matching Backsplash
- Sink

#### COUNTERTOP PLAN VIEW 73" 2-1/2 \$ 4 Ο (A) • R2 1-3/8" 1-3/8" 3/4" 6" 6" 1-1/2" 22" m ັຕ 16-1/4" 16-1/4" 3/4" 4 €+ 14-1/4 14-1/4

#### THREE DIMENSIONAL COUNTERTOP VIEW





#### EDGE SIDE VIEW