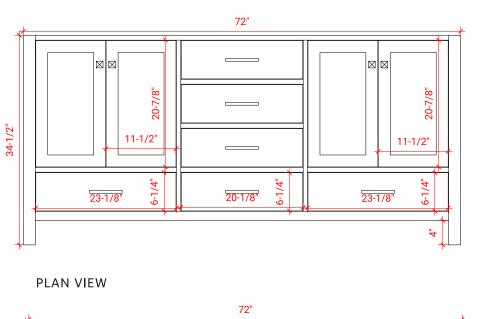

# A073D



## BASE CABINET DIMENSIONS

72" W x 21.5" D x 34.5" H

#### FEATURES

- Solid wood frame & plywood panels
- Dovetail drawers and joints
- Soft closing doors & drawers

# HARDWARE FINISHES



#### AVAILABLE COLORS











#### FRONT VIEW



## **OVERALL DIMENSIONS**

73" W x 22" D x 1.5" H

## COUNTERTOP OPTIONS





Carrara Marble CW-073D-OVL-CT

White Quartz WQ-073D-OVL-CT

## **FEATURES**

- Solid countertop with mitered edges & seams
- Undermount white oval sink
- Pre-drilled for 8" widespread faucet

### INCLUDED

- Countertop
- Matching Backsplash
- Sink

#### COUNTERTOP PLAN VIEW 73" 2-1/2 \$ 4 Ο (A) • R2 1-3/8" 1-3/8" 3/4" 6" 6" 1-1/2" 22" m ັຕ 16-1/4" 16-1/4" 3/4" 4 €+ 14-1/4 14-1/4

#### THREE DIMENSIONAL COUNTERTOP VIEW





#### EDGE SIDE VIEW