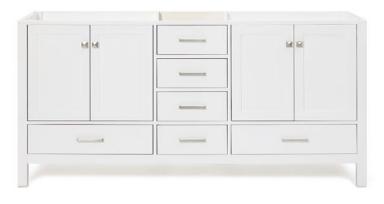

## BASE CABINET DIMENSIONS

72" W x 21.5" D x 34.5" H

#### FEATURES

- Solid wood frame & plywood panels
- Dovetail drawers and joints
- Soft closing doors & drawers

#### FRONT VIEW