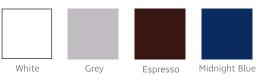

# A073D



## BASE CABINET DIMENSIONS

72" W x 21.5" D x 34.5" H

#### FEATURES

- Solid wood frame & plywood panels
- Dovetail drawers and joints
- Soft closing doors & drawers

# HARDWARE FINISHES



#### AVAILABLE COLORS











#### FRONT VIEW



## **OVERALL DIMENSIONS**

73" W x 22" D x 1.5" H

## COUNTERTOP OPTIONS





Carrara Marble CW-073D-OVL-CT

White Quartz WQ-073D-OVL-CT

## **FEATURES**

- Solid countertop with mitered edges & seams
- Undermount white oval sink
- Pre-drilled for 8" widespread faucet

### INCLUDED

- Countertop
- Matching Backsplash
- Sink

#### COUNTERTOP PLAN VIEW 73" 2-1/2 \$ 4 Ο (A) • R2 1-3/8" 1-3/8" 3/4" 6" 6" 1-1/2" 22" m ັຕ 16-1/4" 16-1/4" 3/4" 4 €+ 14-1/4 14-1/4

#### THREE DIMENSIONAL COUNTERTOP VIEW





#### EDGE SIDE VIEW